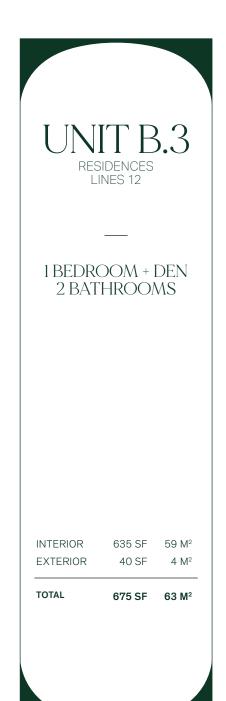

TOTAL 1,017 SF 94 M<sup>2</sup>

INTERIOR 603 SF 56 M<sup>2</sup> **EXTERIOR** 40 SF 4 M<sup>2</sup> TOTAL 643 SF 60 M<sup>2</sup>

1 BEDROOM + DEN 2 BATHROOMS

INTERIOR 622 SF 57 M<sup>2</sup> **EXTERIOR** 43 SF 4 M<sup>2</sup> TOTAL 665 SF 61 M<sup>2</sup>