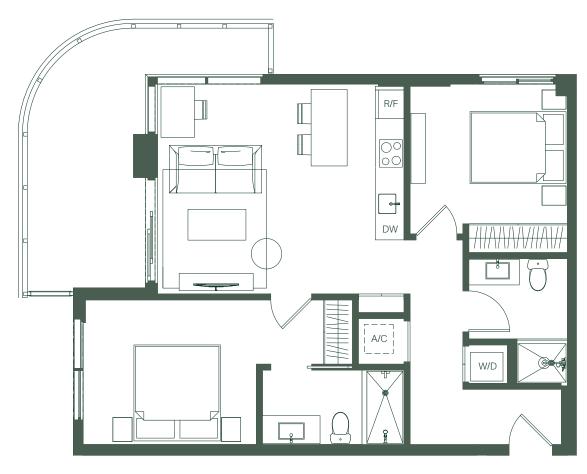

## THE DETAILS

6 | Studios

2 | Jr. 1 Bed

2 | 1 Bed

8 | 1 Bed + Den

4 | 2 BD

















2 BEDROOMS 2 BATHROOMS

INTERIOR 830 SF  $77 \, M^2$ **EXTERIOR** 187 SF 17 M<sup>2</sup>

TOTAL 1,017 SF 94 M<sup>2</sup>

















INTERIOR 603 SF 56 M<sup>2</sup> **EXTERIOR** 40 SF 4 M<sup>2</sup> TOTAL 643 SF 60 M<sup>2</sup>

































1 BEDROOM + DEN 2 BATHROOMS

INTERIOR 622 SF 57 M<sup>2</sup> **EXTERIOR** 43 SF 4 M<sup>2</sup> TOTAL 665 SF 61 M<sup>2</sup>

































INTERIOR 573 SF 53 M<sup>2</sup> **EXTERIOR** 130 SF 12 M<sup>2</sup>

TOTAL 703 SF 65 M<sup>2</sup>



































## STUDIO 1BATHROOM

INTERIOR 402 SF  $37 \, M^2$ **EXTERIOR** 40 SF 4 M<sup>2</sup> TOTAL 442 SF 41 M<sup>2</sup>