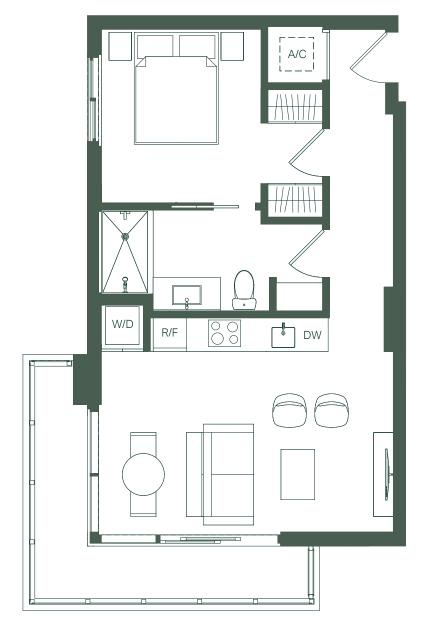

## THE DETAILS

6 | Studios

2 | Jr. 1 Bed

2 | 1 Bed

8 | 1 Bed + Den

4 | 2 BD

















2 BEDROOMS 2 BATHROOMS

INTERIOR 830 SF  $77 \, M^2$ **EXTERIOR** 187 SF 17 M<sup>2</sup>

TOTAL 1,017 SF 94 M<sup>2</sup>

















INTERIOR 603 SF 56 M<sup>2</sup> **EXTERIOR** 40 SF 4 M<sup>2</sup> TOTAL 643 SF 60 M<sup>2</sup>

































1 BEDROOM + DEN 2 BATHROOMS

INTERIOR 622 SF 57 M<sup>2</sup> **EXTERIOR** 43 SF 4 M<sup>2</sup> TOTAL 665 SF 61 M<sup>2</sup>

































INTERIOR 573 SF 53 M<sup>2</sup> **EXTERIOR** 130 SF 12 M<sup>2</sup>

TOTAL 703 SF 65 M<sup>2</sup>



































## STUDIO 1BATHROOM

INTERIOR 402 SF  $37 \, M^2$ **EXTERIOR** 40 SF 4 M<sup>2</sup> TOTAL 442 SF 41 M<sup>2</sup>