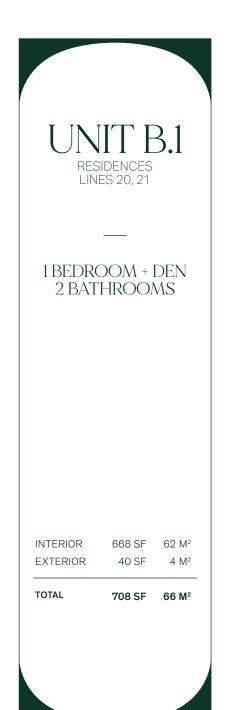

TOTAL 1,017 SF 94 M<sup>2</sup>

INTERIOR 603 SF 56 M<sup>2</sup> **EXTERIOR** 40 SF 4 M<sup>2</sup> TOTAL 643 SF 60 M<sup>2</sup>

1 BEDROOM + DEN 2 BATHROOMS

INTERIOR 622 SF 57 M<sup>2</sup> **EXTERIOR** 43 SF 4 M<sup>2</sup> TOTAL 665 SF 61 M<sup>2</sup>