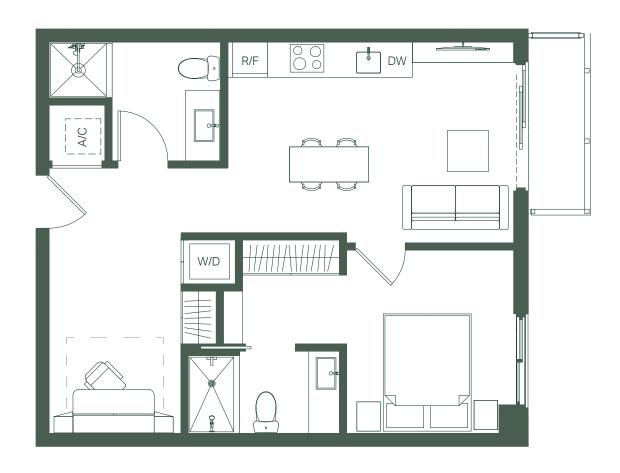

TOTAL 1,017 SF 94 M<sup>2</sup>

INTERIOR 603 SF 56 M<sup>2</sup> **EXTERIOR** 40 SF 4 M<sup>2</sup> TOTAL 643 SF 60 M<sup>2</sup>

1 BEDROOM + DEN 2 BATHROOMS

INTERIOR 622 SF 57 M<sup>2</sup> **EXTERIOR** 43 SF 4 M<sup>2</sup> TOTAL 665 SF 61 M<sup>2</sup>