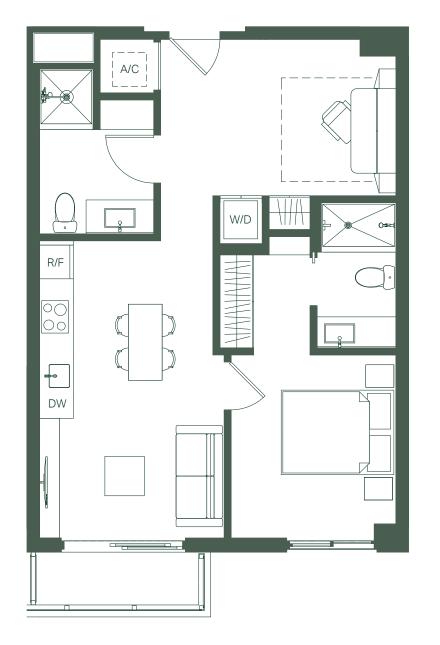

TOTAL 1,017 SF 94 M<sup>2</sup>

INTERIOR 603 SF 56 M<sup>2</sup> **EXTERIOR** 40 SF 4 M<sup>2</sup> TOTAL 643 SF 60 M<sup>2</sup>

1 BEDROOM + DEN 2 BATHROOMS

INTERIOR 622 SF 57 M<sup>2</sup> **EXTERIOR** 43 SF 4 M<sup>2</sup> TOTAL 665 SF 61 M<sup>2</sup>