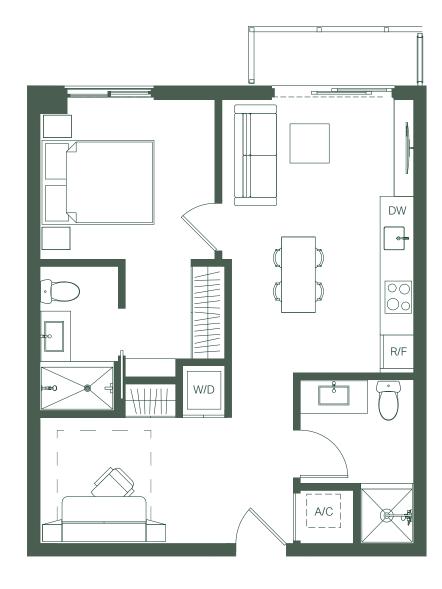

TOTAL 1,017 SF 94 M<sup>2</sup>

INTERIOR 603 SF 56 M<sup>2</sup> **EXTERIOR** 40 SF 4 M<sup>2</sup> TOTAL 643 SF 60 M<sup>2</sup>

1 BEDROOM + DEN 2 BATHROOMS

INTERIOR 622 SF 57 M<sup>2</sup> **EXTERIOR** 43 SF 4 M<sup>2</sup> TOTAL 665 SF 61 M<sup>2</sup>