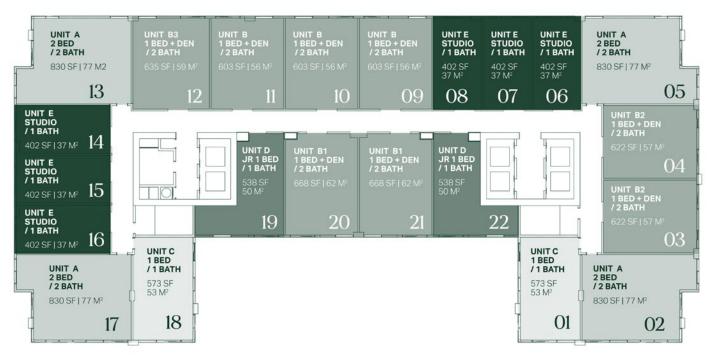

## THE DETAILS

6 | Studios

2 | Jr. 1 Bed

2 | 1 Bed

8 | 1 Bed + Den

4 | 2 BD

2 BEDROOMS 2 BATHROOMS

INTERIOR 830 SF  $77 \, M^2$ **EXTERIOR** 187 SF 17 M<sup>2</sup>