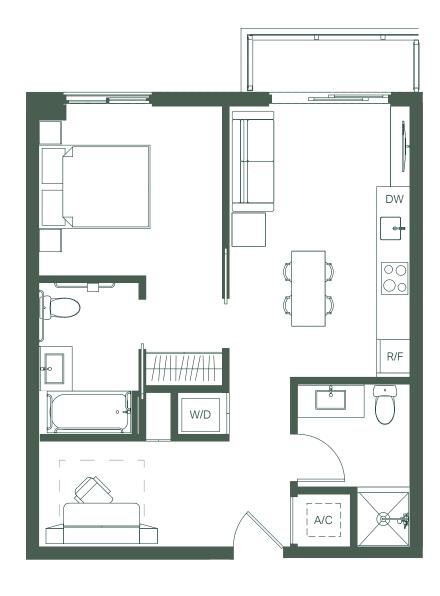

TOTAL 1,017 SF 94 M<sup>2</sup>

INTERIOR 603 SF 56 M<sup>2</sup> **EXTERIOR** 40 SF 4 M<sup>2</sup> TOTAL 643 SF 60 M<sup>2</sup>

1 BEDROOM + DEN 2 BATHROOMS

INTERIOR 622 SF 57 M<sup>2</sup> **EXTERIOR** 43 SF 4 M<sup>2</sup> TOTAL 665 SF 61 M<sup>2</sup>