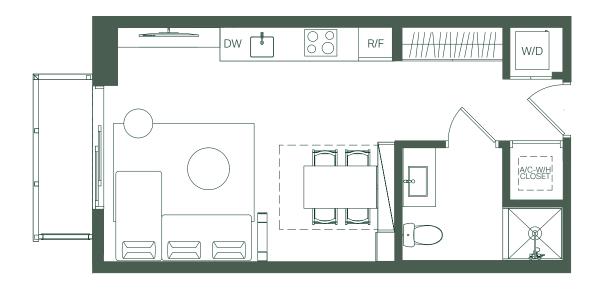

## STUDIO 1BATHROOM

INTERIOR 402 SF  $37 \, M^2$ **EXTERIOR** 40 SF 4 M<sup>2</sup> TOTAL 442 SF 41 M<sup>2</sup>