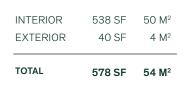

INTERIOR 573 SF 53 M<sup>2</sup> **EXTERIOR** 130 SF 12 M<sup>2</sup>

TOTAL 703 SF 65 M<sup>2</sup>