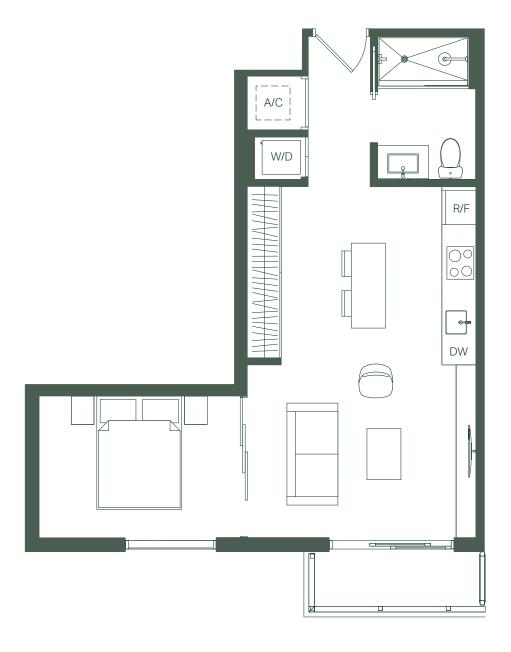

INTERIOR 573 SF 53 M<sup>2</sup> **EXTERIOR** 130 SF 12 M<sup>2</sup>

TOTAL 703 SF 65 M<sup>2</sup>