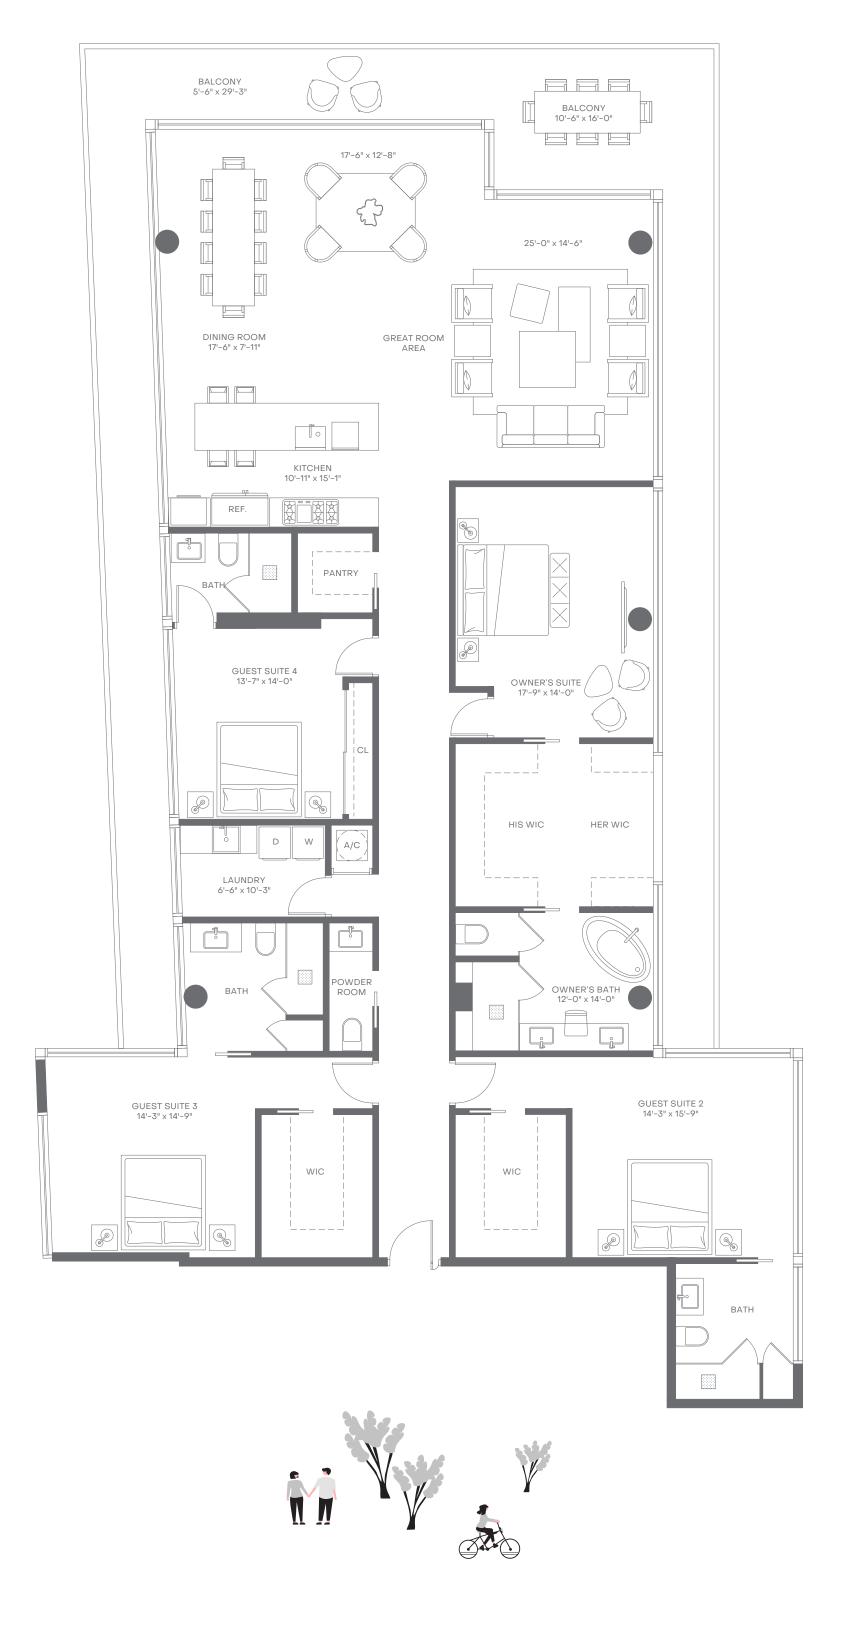

### RESIDENCE 801

SPECIFICATIONS

4 BEDROOMS
4 BATHROOMS

1 POWDER ROOM

INTERIOR 3,595 SF EXTERIOR 852 SF TOTAL 4,447 SF