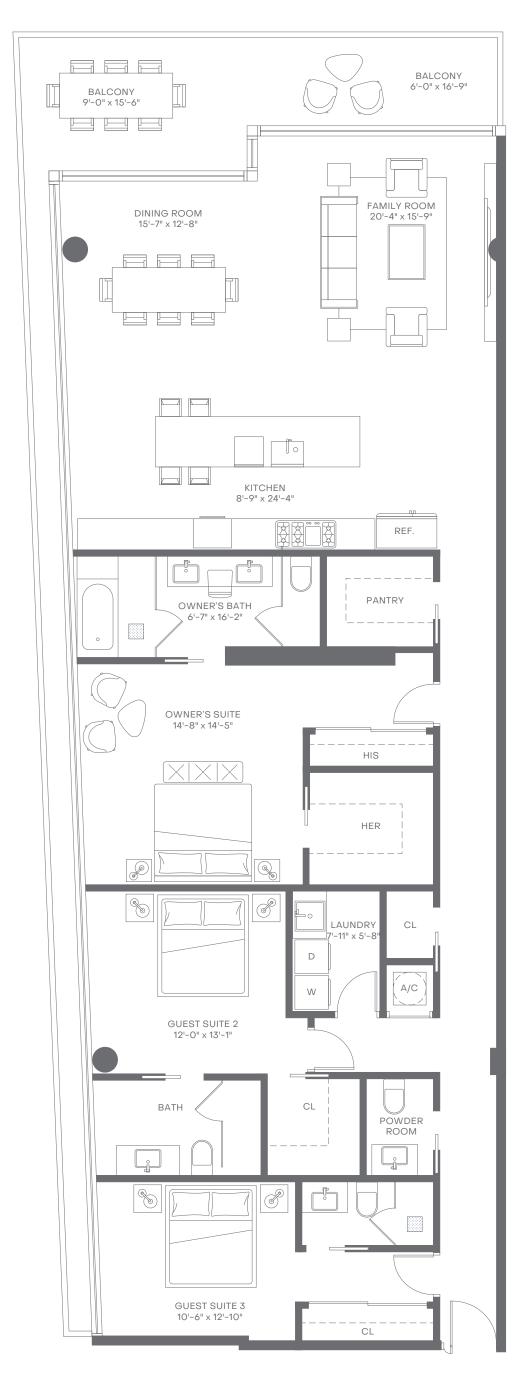

## RESIDENCE 301

SPECIFICATIONS

3 BEDROOMS 3 BATHROOMS

1 POWDER ROOM

EXTERIOR 392 SF TOTAL 2,655 SF

**INTERIOR** 2,263 SF

SIGNATURE COLLECTION