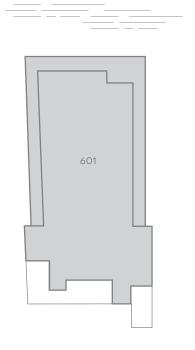

1 POWDER ROOM

INTERIOR 4,276 SF EXTERIOR 1,119 SF TOTAL 5,395 SF

SPECIFICATIONS

4 BEDROOMS 4 BATHROOMS

1 POWDER ROOM

**INTERIOR** 3,868 SF EXTERIOR 1,017 SF **TOTAL** 4,885 SF

LA MARÉ

BAY HARBOR ISLANDS