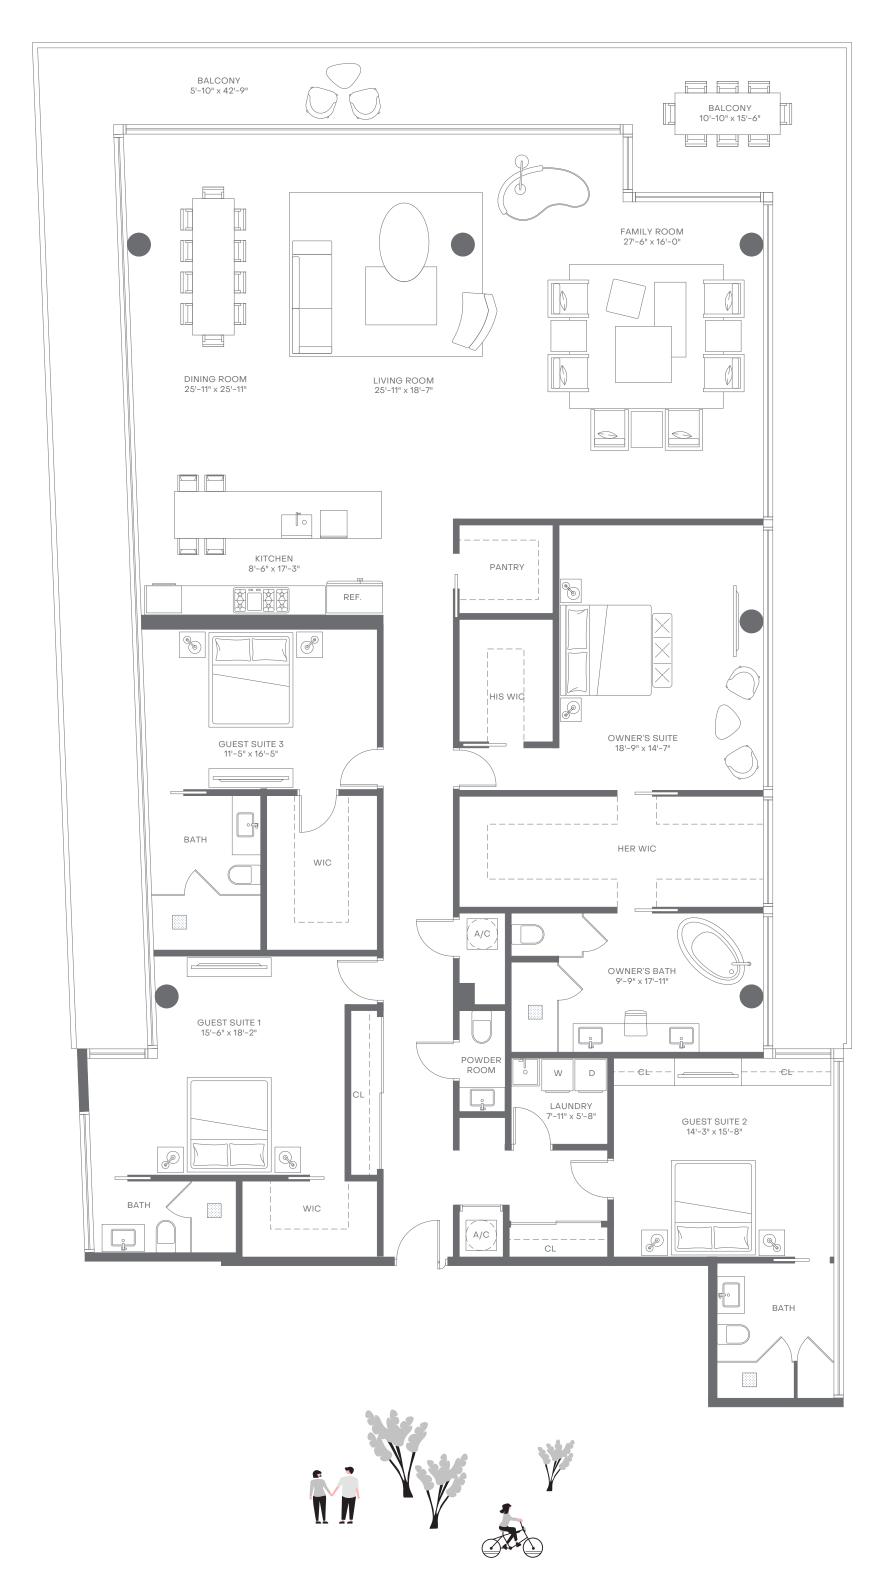

1 POWDER ROOM

INTERIOR 4,276 SF EXTERIOR 1,119 SF TOTAL 5,395 SF

SPECIFICATIONS

4 BEDROOMS 4 BATHROOMS

1 POWDER ROOM

**INTERIOR** 3,868 SF EXTERIOR 1,017 SF **TOTAL** 4,885 SF

LA MARÉ

BAY HARBOR ISLANDS