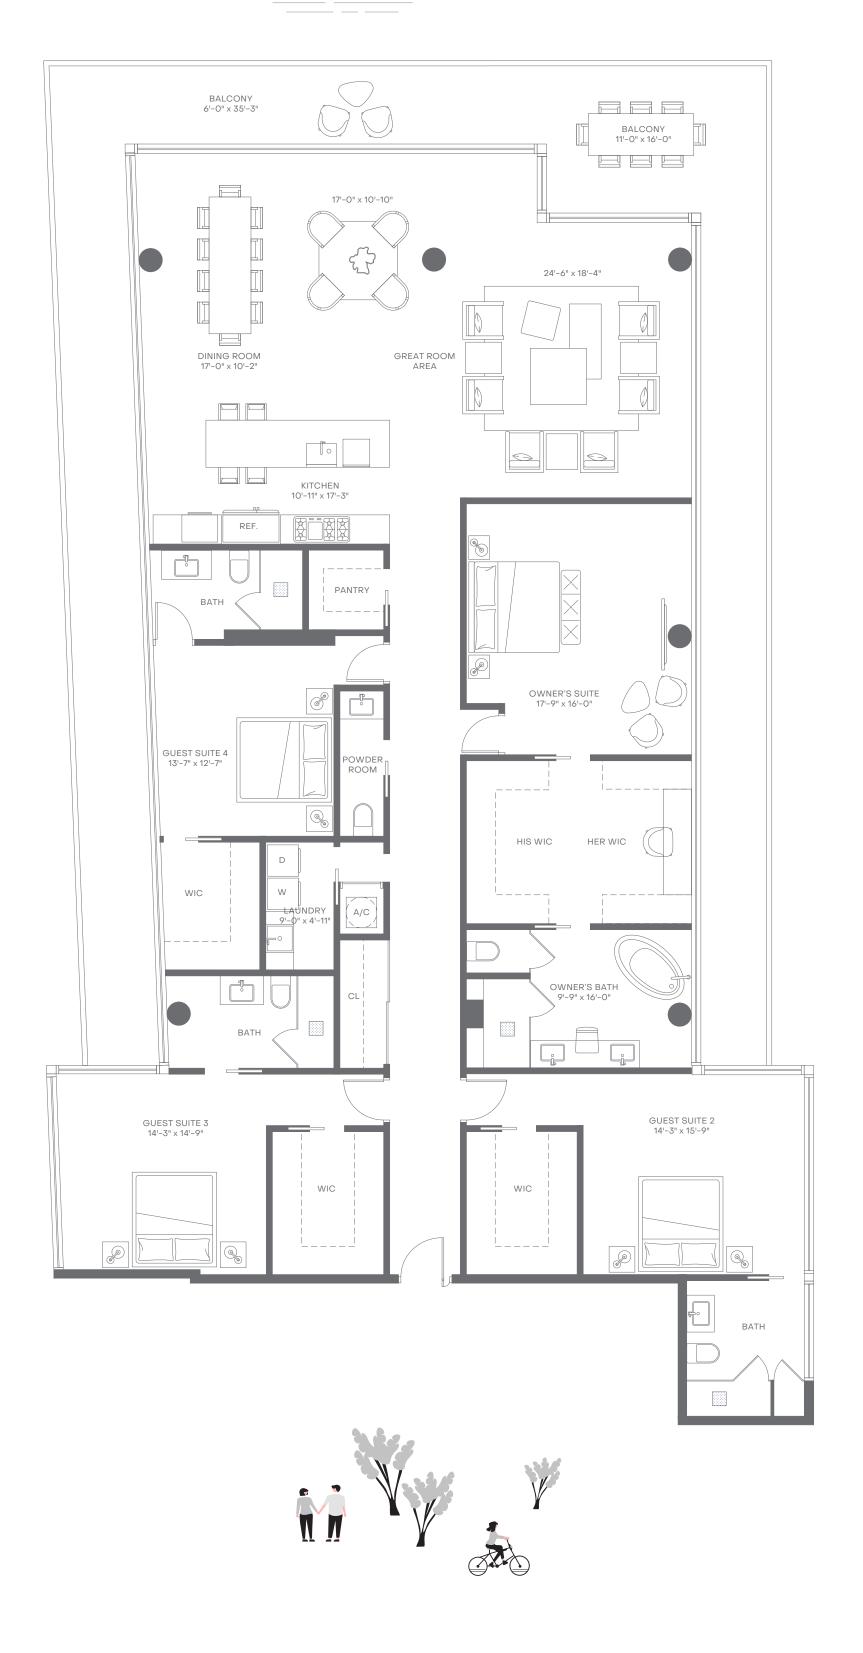

SIGNATURE COLLECTION

SPECIFICATIONS

4 BEDROOMS 4 BATHROOMS

1 POWDER ROOM

**INTERIOR** 3,595 SF **EXTERIOR** 852 SF **TOTAL** 4,447 SF

LA MARÉ

BAY HARBOR ISLANDS

SIGNATURE COLLECTION

### RESIDENCE 801

SPECIFICATIONS

4 BEDROOMS
4 BATHROOMS

1 POWDER ROOM

INTERIOR 3,595 SF EXTERIOR 852 SF TOTAL 4,447 SF