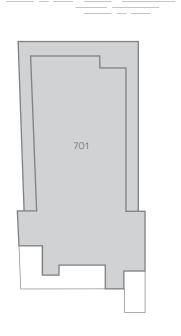

SIGNATURE COLLECTION

SPECIFICATIONS

4 BEDROOMS 4 BATHROOMS

1 POWDER ROOM

**INTERIOR** 3,595 SF **EXTERIOR** 852 SF **TOTAL** 4,447 SF

LA MARÉ

BAY HARBOR ISLANDS

SIGNATURE COLLECTION