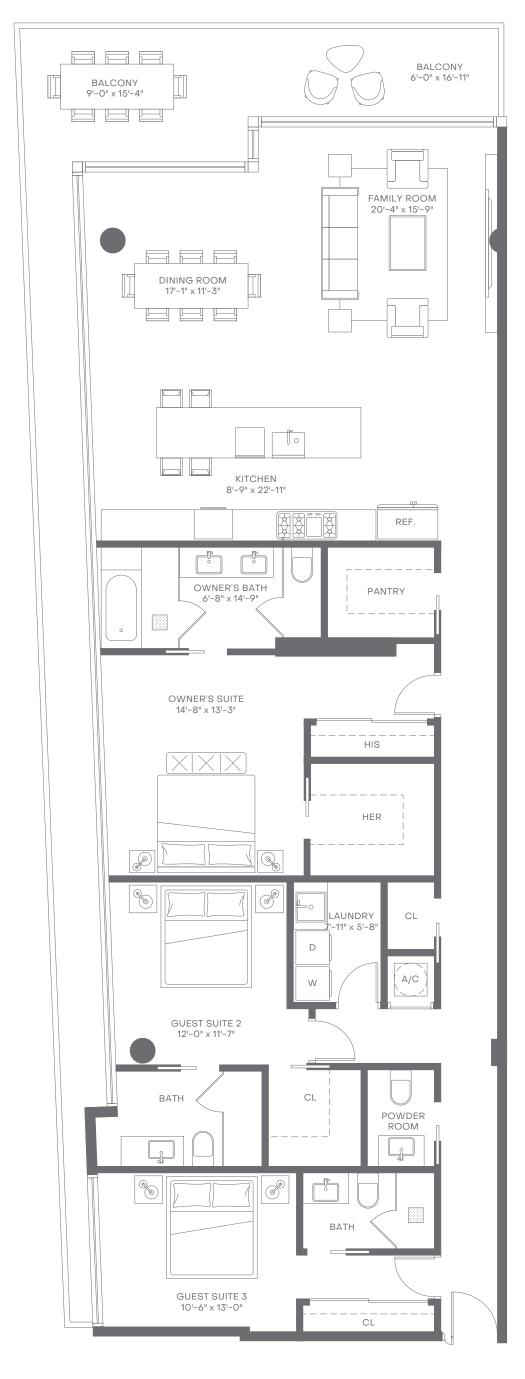

# RESIDENCE 302

SPECIFICATIONS

3 BEDROOMS 3 BATHROOMS

1 POWDER ROOM

INTERIOR 2,235 SF EXTERIOR 393 SF

**TOTAL** 2,628 SF

SIGNATURE COLLECTION