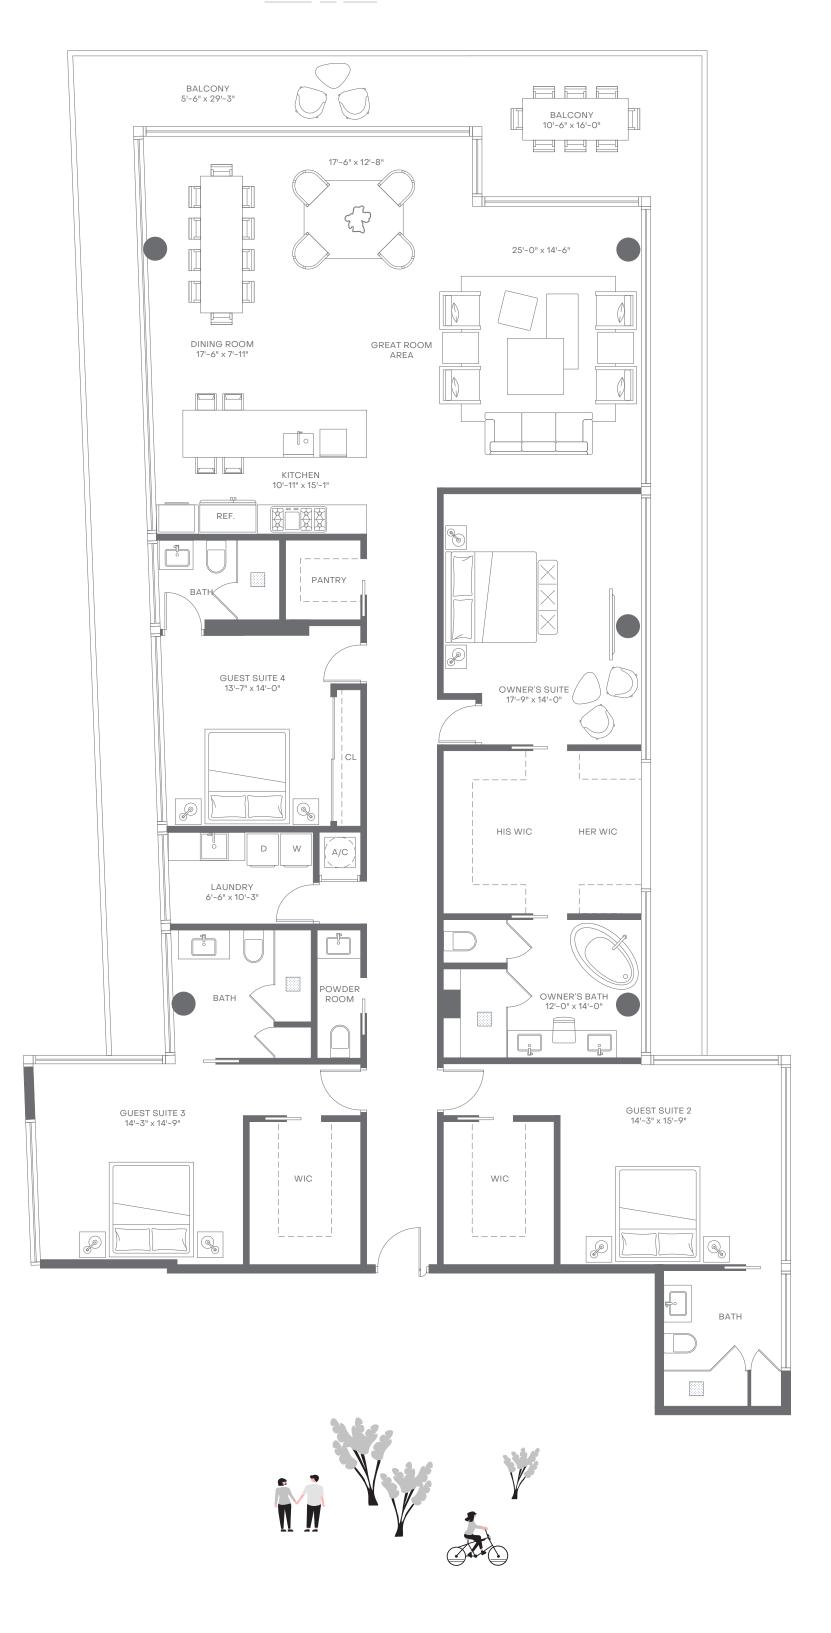

1 POWDER ROOM

INTERIOR 4,276 SF EXTERIOR 1,119 SF TOTAL 5,395 SF

SPECIFICATIONS

4 BEDROOMS 4 BATHROOMS

1 POWDER ROOM

**INTERIOR** 3,868 SF EXTERIOR 1,017 SF **TOTAL** 4,885 SF

LA MARÉ

BAY HARBOR ISLANDS