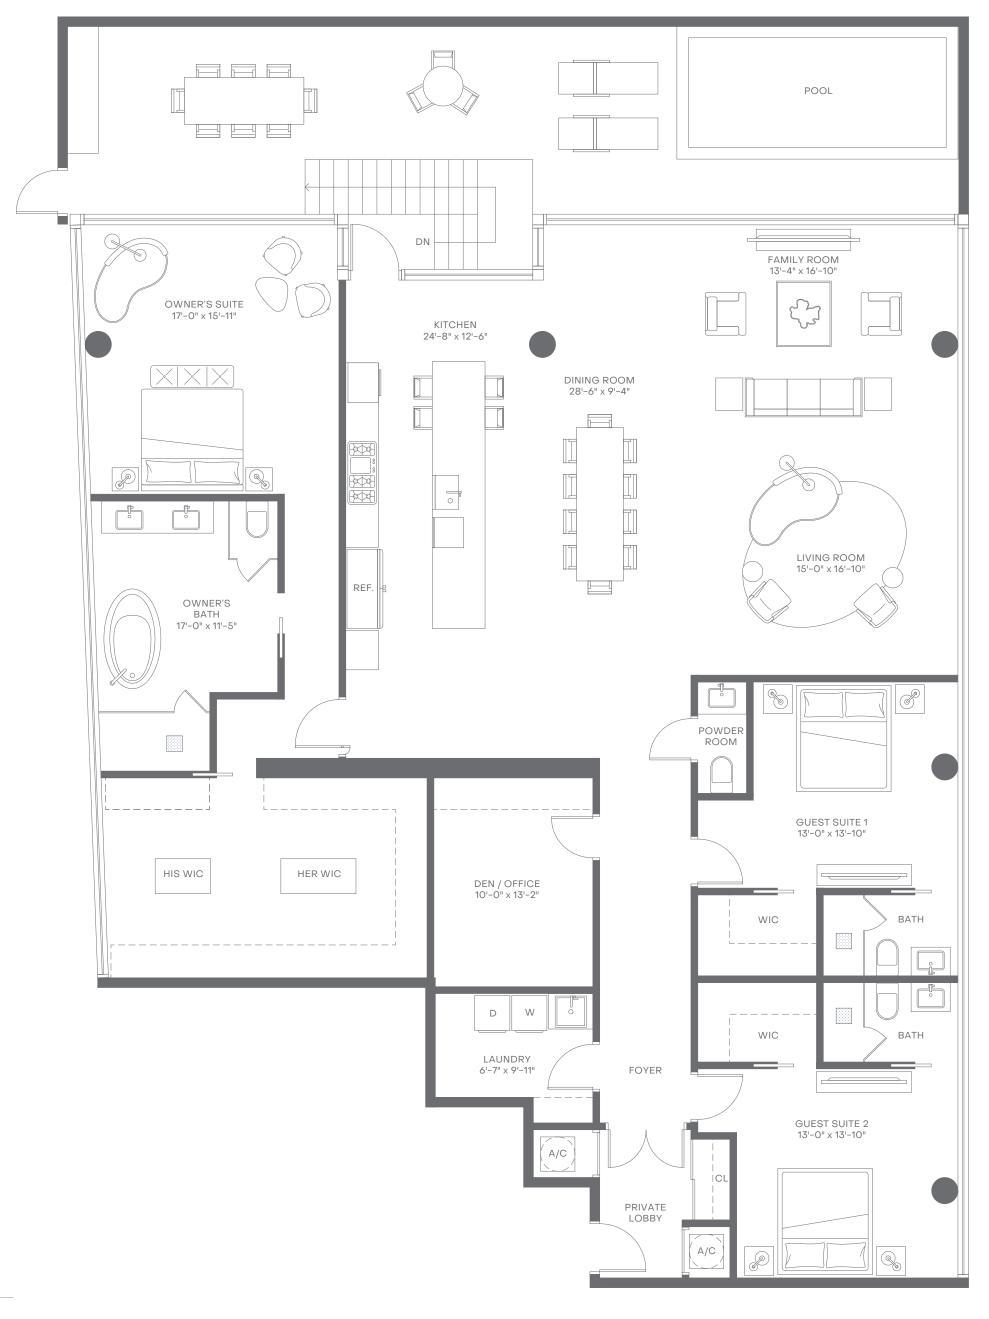

LA MARÉ

SIGNATURE OTS COLLECTION

BAY HARBOR ISLANDS

SPECIFICATIONS

3 BEDROOMS 3 BATHROOMS

EXTERIOR 730 SF TOTAL 3,975 SF

**INTERIOR** 3,245 SF

1 DEN 1 POWDER ROOM