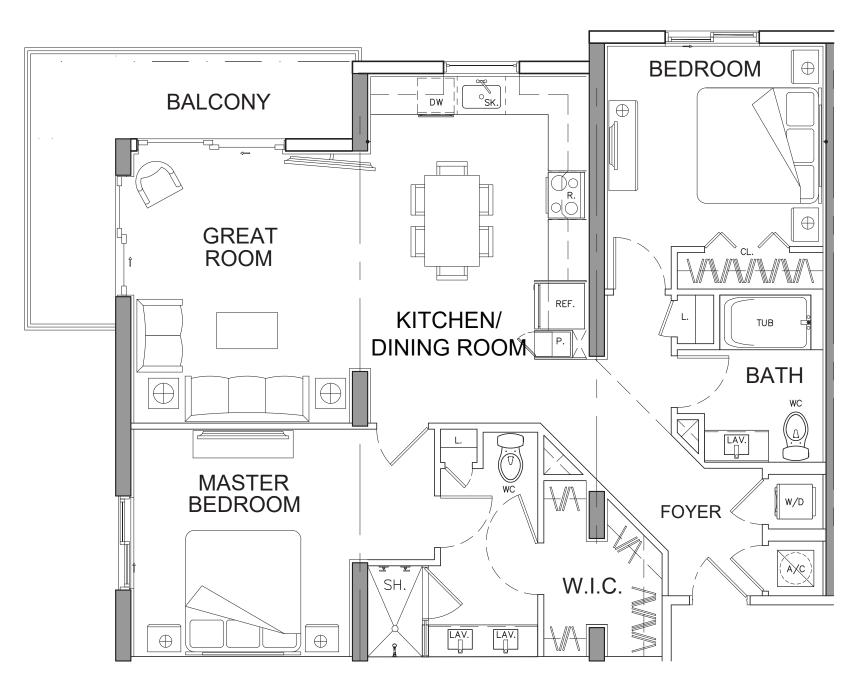

Э







### NORTH LINE KEY: (01)









### NORTH LINE KEY: (04)







| GROSS  | A/C  | ARE | <u> </u> |
|--------|------|-----|----------|
| BALCON | Y' = | 75  | S        |



### SOUTH LINE KEY: (05)











#### SOUTH WEST LINE KEY: (12)







## NORTH WEST LINE KEY: (13)







GROSS A/C AREA = 750 SQ. FT. BALCONY = 60 SQ. FT.



# NORTH LINE KEY: (02) SOUTH LINE KEY: (08)







GROSS A/C AREA = 750 SQ. FT. BALCONY = 60 SQ. FT.

All plans, features and amenities depicted herein are based upon preliminary development plans and are subject to change without notice in the manner provided in the offering documents by the developer. No guarantees or representations whatsoever are made that any plans, features, amenities or facilities will be provided or, if provided, will be of the same type, size, location or nature as depicted or described herein. The sketches, renderings, graphic materials, plans, specifications, terms, conditions and statements contained are proposed only. and we reserve the right to modify, revise or withd