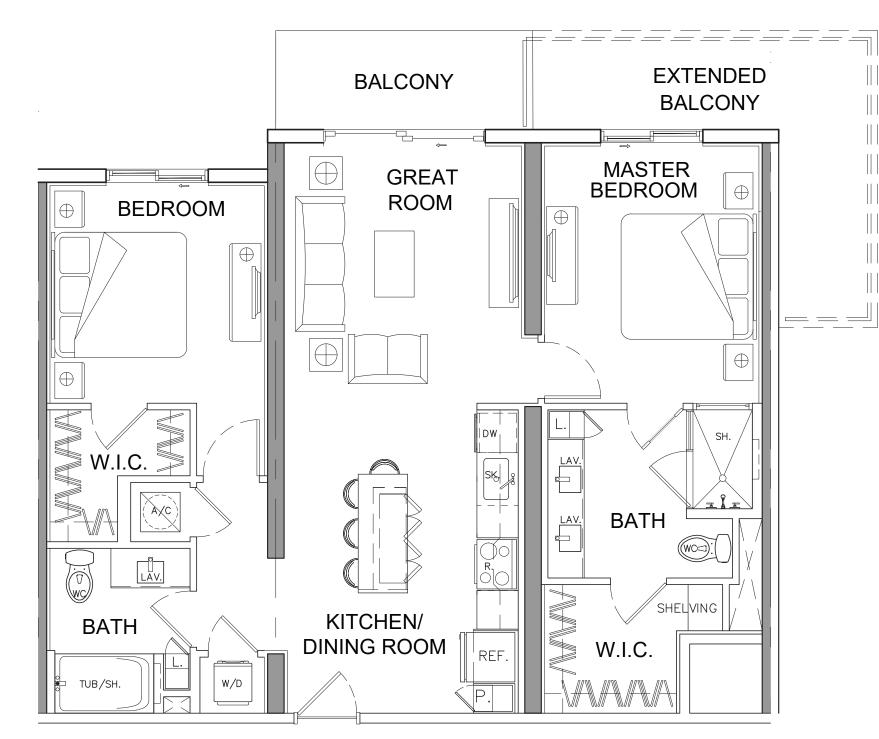

## **SOUTH LINE KEY:** (06 / 09 / 10 / 11)

(2 BD/2 BTH) (40 DU'S) GROSS A/C AREA = 1092 SQ. FT. BALCONY = 63 SQ. FT.