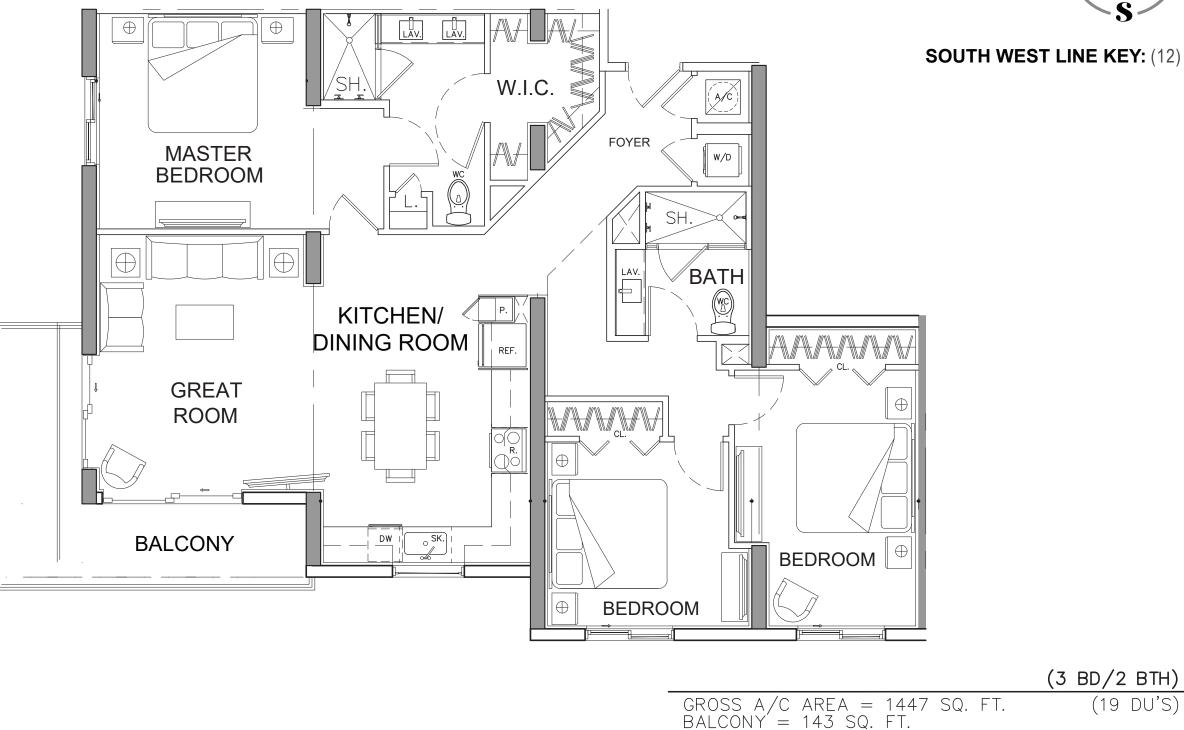

Э







### NORTH LINE KEY: (01)









### NORTH LINE KEY: (04)







| GROSS  | A/C  | ARE | <u> </u> |
|--------|------|-----|----------|
| BALCON | Y' = | 75  | S        |



### SOUTH LINE KEY: (05)











#### SOUTH WEST LINE KEY: (12)







## NORTH WEST LINE KEY: (13)







GROSS A/C AREA = 750 SQ. FT. BALCONY = 60 SQ. FT.



# NORTH LINE KEY: (02) SOUTH LINE KEY: (08)







GROSS A/C AREA = 750 SQ. FT. BALCONY = 60 SQ. FT.

All plans, features and amenities depicted herein are based upon preliminary development plans and are subject to change without notice in the manner provided in the offering documents by the developer. No guarantees or representations whatsoever are made that any plans, features, amenities or facilities will be provided or, if provided, will be of the same type, size, location or nature as depicted or described herein. The sketches, renderings, graphic materials, plans, specifications, terms, conditions and statements contained are proposed only. and we reserv