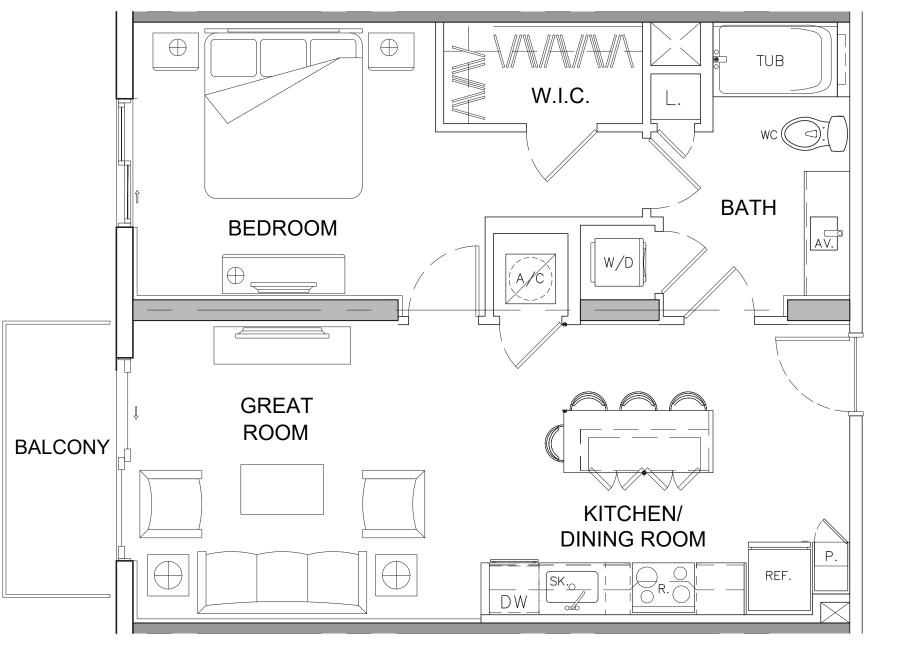

Э







### NORTH LINE KEY: (01)









### NORTH LINE KEY: (04)







| GROSS  | A/C  | ARE | <u> </u> |
|--------|------|-----|----------|
| BALCON | Y' = | 75  | S        |



### SOUTH LINE KEY: (05)











#### SOUTH WEST LINE KEY: (12)







## NORTH WEST LINE KEY: (13)







GROSS A/C AREA = 750 SQ. FT. BALCONY = 60 SQ. FT.



# NORTH LINE KEY: (02) SOUTH LINE KEY: (08)







GROSS A/C AREA = 750 SQ. FT. BALCONY = 60 SQ. FT.

All plans, features and amenities depicted herein are based upon preliminary development plans and are subject to change without notice in the manner provided in the offering documents by the developer. No guarantees or representations whatsoever are made that any plans, features, amenities or facilities will be provided or, if provided, will be of the same type, size, location or nature as depicted or described herein. The sketches, renderings, graphic materials, plans, specifications, terms, conditions and statements contained are proposed only. and we reserve the right to modify, revise or withdraw any or all of same in our sole discretion and without prior notice.



# NORTH LINE KEY: (03) SOUTH LINE KEY: (07)









## **SOUTH LIN