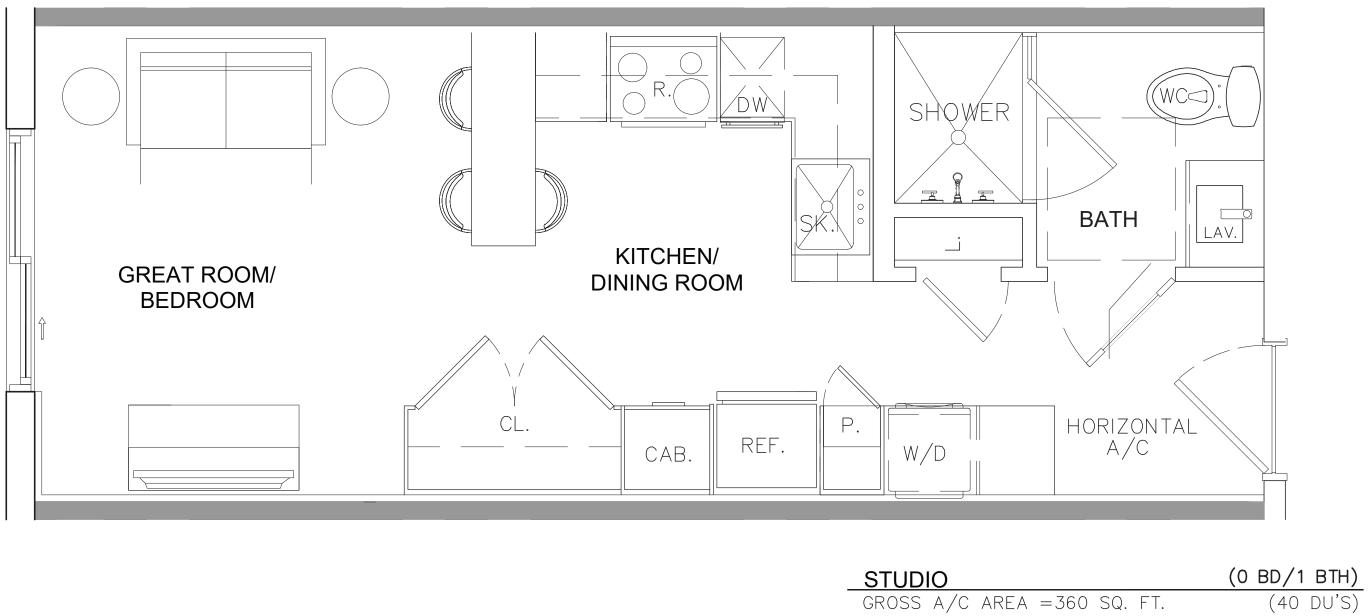

upon preliminary development plans and are subject to change without notice in the manner provided in the offering documents by the developer. No guarantees or representations whatsoever are made that any plans, features, amenities or facilities will be provided or, if provided, will be of the same type, size, location or nature as depicted or described herein. The sketches, renderings, graphic materials, plans, specifications, terms, conditions and statements contained are proposed only. and we reserve the right to modify, revise or withdraw any or all of same in our sole discretion and without prior notice.



# NORTH LINE KEY: (03) SOUTH LINE KEY: (07)









## **SOUTH LINE KEY:** (06 / 09 / 10 / 11)

(2 BD/2 BTH) (40 DU'S) GROSS A/C AREA = 1092 SQ. FT. BALCONY = 63 SQ. FT.















## **NORTH LINE KEY:** (15 / 17)