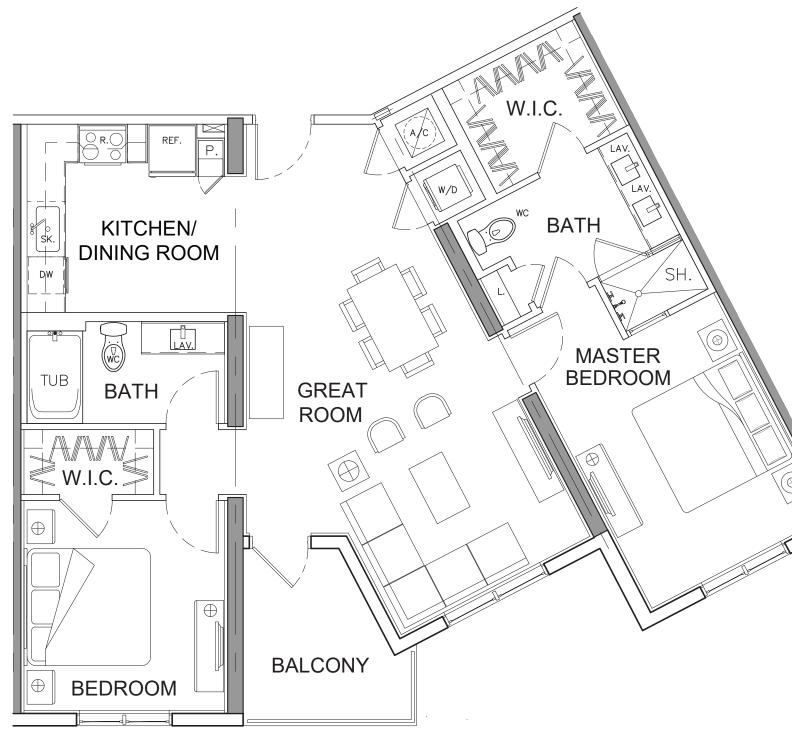

Э







### NORTH LINE KEY: (01)









### NORTH LINE KEY: (04)







| GROSS  | A/C  | ARE | <u> </u> |
|--------|------|-----|----------|
| BALCON | Y' = | 75  | S        |



### SOUTH LINE KEY: (05)











#### SOUTH WEST LINE KEY: (12)







## NORTH WEST LINE KEY: (13)







GROSS A/C AREA = 750 SQ. FT. BALCONY = 60 SQ. FT.



# NORTH LINE KEY: (02) SOUTH LINE KEY: (08)







GROSS A/C AREA = 750 SQ. FT. BALCONY = 60 SQ. FT.

All plans, features and amenities depicted herein are based upon preliminary development plans and are subject to change without notice in the manner provided in the offering documents by the developer. No guarantees or representations whatsoever are made that any plans, features, amenities or facilities will be provided or, if provided, will be of the same type, size, location or nature as depicted or described herein. T