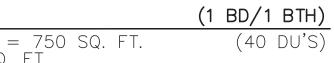

## **SOUTH LINE KEY:** (06 / 09 / 10 / 11)

(2 BD/2 BTH) (40 DU'S) GROSS A/C AREA = 1092 SQ. FT. BALCONY = 63 SQ. FT.