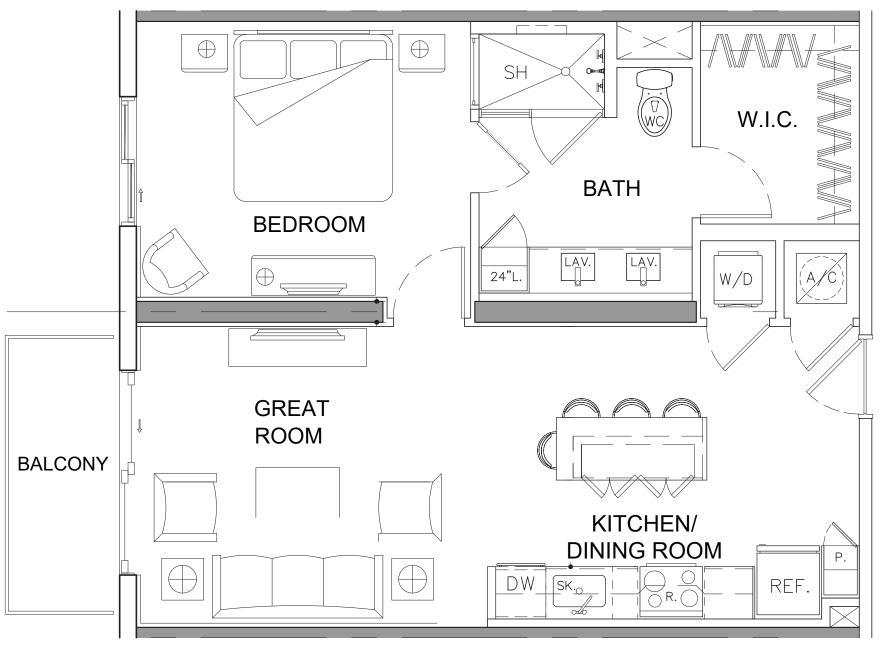

Э







### NORTH LINE KEY: (01)









### NORTH LINE KEY: (04)







| GROSS  | A/C  | ARE | <u> </u> |
|--------|------|-----|----------|
| BALCON | Y' = | 75  | S        |



### SOUTH LINE KEY: (05)











#### SOUTH WEST LINE KEY: (12)







## NORTH WEST LINE KEY: (13)







GROSS A/C AREA = 750 SQ. FT. BALCONY = 60 SQ. FT.



# NORTH LINE KEY: (02) SOUTH LINE KEY: (08)







GROSS A/C AREA = 750 SQ. FT. BALCONY = 60 SQ. FT.

All plans, features and amenities depicted herein are based upon preliminary development plans and are subject to change without notice in the manner provided in the offering documents by the developer. No guarantees or representations whatsoever are made that any plans, features, amenities or facilities will be provided or, if provided, will be of the same type, size, location or nature as depicted or described herein. The sketches, renderings, graphic materials, plans, specifications, terms, conditions and statements contained are proposed only. and we reserve the right to modify, revise or withdraw any or all of same in our sole dis