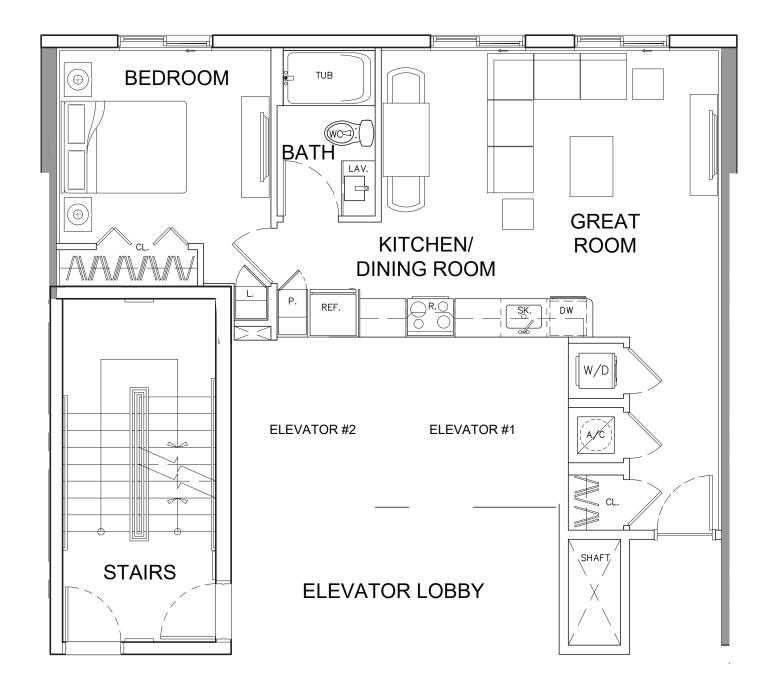

Э







### NORTH LINE KEY: (01)









### NORTH LINE KEY: (04)







| GROSS  | A/C  | ARE | <u> </u> |
|--------|------|-----|----------|
| BALCON | Y' = | 75  | S        |



### SOUTH LINE KEY: (05)











#### SOUTH WEST LINE KEY: (12)







## NORTH WEST LINE KEY: (13)







GROSS A/C AREA = 750 SQ. FT. BALCONY = 60 SQ. FT.



# NORTH LINE KEY: (02) SOUTH LINE KEY: (08)







GROSS A/C AREA = 750 SQ. FT. BALCONY = 60 SQ. FT.

All plans, features and amenities depicted herein are based upon preliminary development plans and are subject to change without notice in the manner provided in the offering documents by the developer. No guarantees or representations whatsoever are made that any plans, features, amenities or facilities will be provided or, if provided, will be of the sa