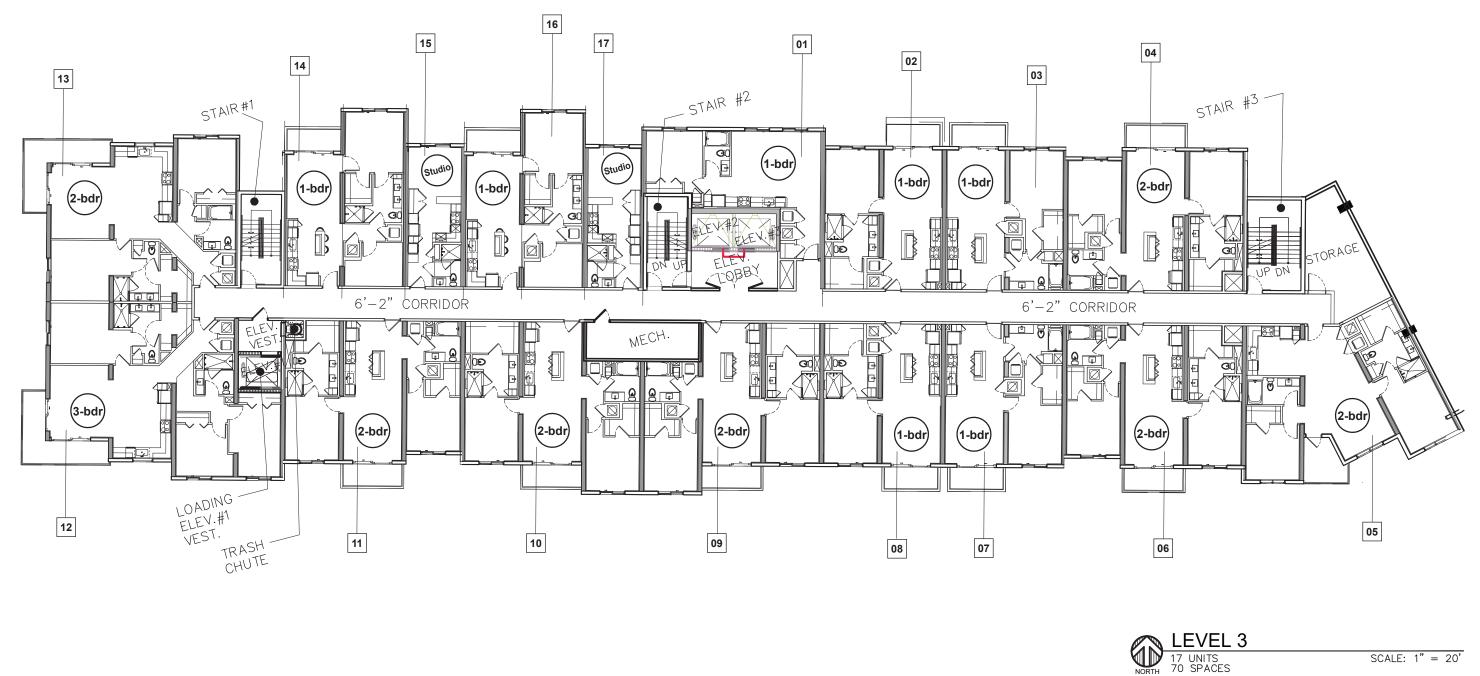

### NORTH LINE KEY: (01)

### NORTH LINE KEY: (04)

| GROSS  | A/C  | ARE | <u> </u> |
|--------|------|-----|----------|
| BALCON | Y' = | 75  | S        |

### SOUTH LINE KEY: (05)

#### SOUTH WEST LINE KEY: (12)

## NORTH WEST LINE KEY: (13)

GROSS A/C AREA = 750 SQ. FT. BALCONY = 60 SQ. FT.

# NORTH LINE KEY: (02) SOUTH LINE KEY: (08)

GROSS A/C AREA = 750 SQ. FT. BALCONY = 60 SQ. FT.

All plans, features and amenities depicted herein are based upon preliminary development plans and are subject to change without notice in the manner provided in the offering documents by the developer. No guarantees or representations whatsoever are made that any plans, features, amenities or facilities will be provided or, if provided, will be of the same type, size, location or nature as depicted or described herein. The sketches, renderings, graphic materials, plans, specifications, terms, conditions and statements contained are proposed only. and we reserve the right to modify, revise or withdraw any or all of same in our sole discretion and without prior notice.

# NORTH LINE KEY: (03) SOUTH LINE KEY: (07)

## **SOUTH LINE KEY:** (06 / 09 / 10 / 11)

(2 BD/2 BTH) (40 DU'S) GROSS A/C AREA = 1092 SQ. FT. BALCONY = 63 SQ. FT.

## **NORTH LINE KEY:** (15 / 17)