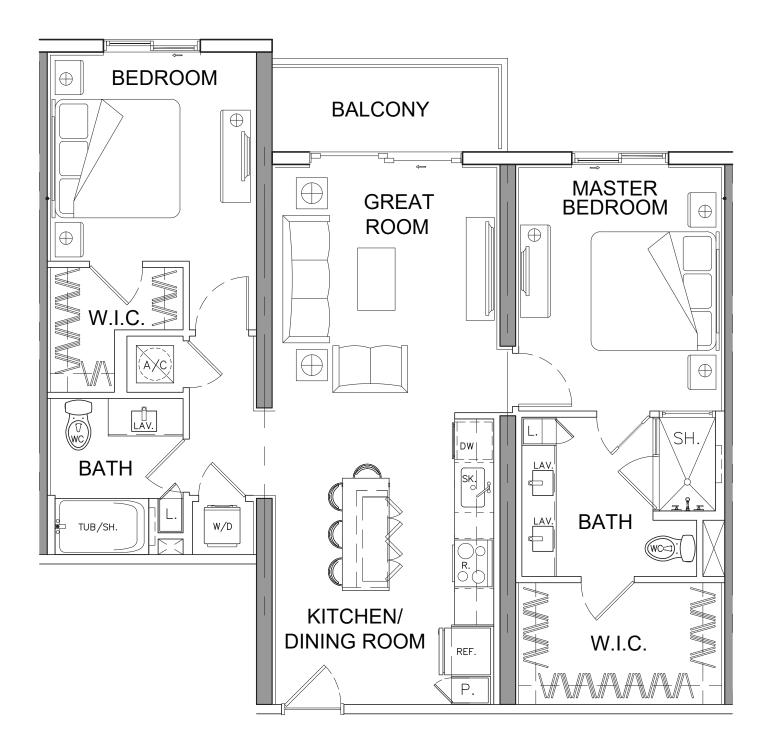

NE KEY: (08)







GROSS A/C AREA = 750 SQ. FT. BALCONY = 60 SQ. FT.

All plans, features and amenities depicted herein are based upon preliminary development plans and are subject to change without notice in the manner provided in the offering documents by the developer. No guarantees or representations whatsoever are made that any plans, features, amenities or facilities will be provided or, if provided, will be of the same type, size, location or nature as depicted or described herein. The sketches, renderings, graphic materials, plans, specifications, terms, conditions and statements contained are proposed only. and we reserve the right to modify, revise or withdraw any or all of same in our sole discretion and without prior notice.



# NORTH LINE KEY: (03) SOUTH LINE KEY: (07)









## **SOUTH LINE KEY:** (06 / 09 / 10 / 11)

(2 BD/2 BTH) (40 DU'S) GROSS A/C AREA = 1092 SQ. FT. BALCONY = 63 SQ. FT.















## **NORTH LINE KEY:** (15 / 17)