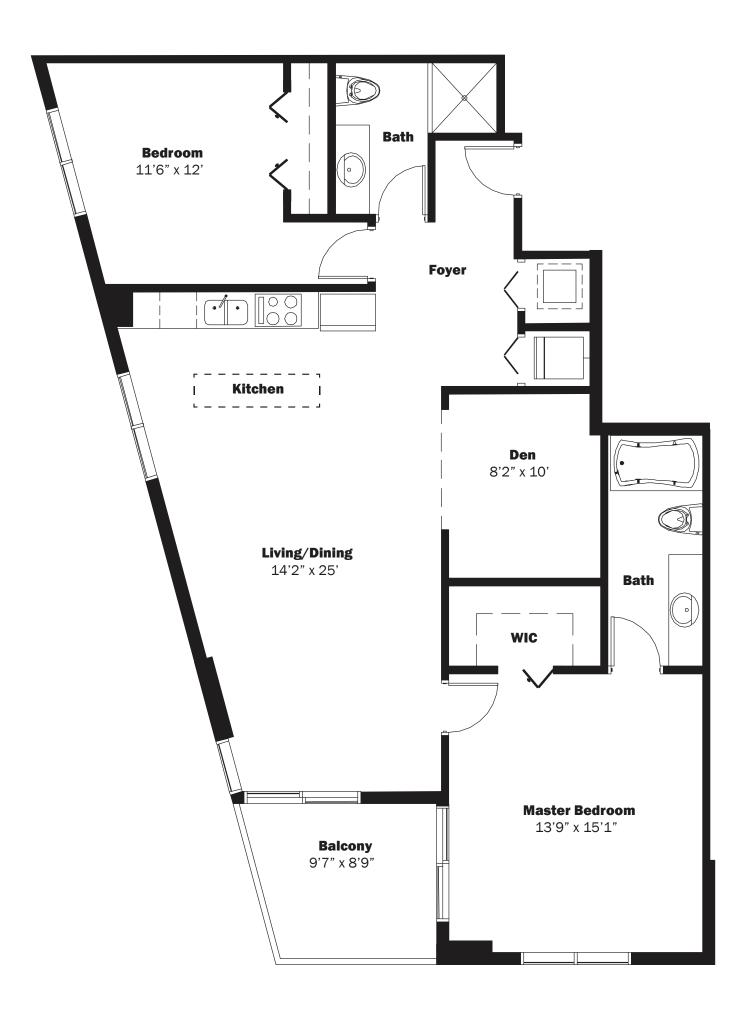

## 01

## 2 Bedrooms + 2 Bathrooms + Den

AC: 1,220 SQ F I Balcony: 86 SQ F

## TOTAL SQ F \*: 1,306 I TOTAL M <sup>2\*</sup>: 121.33

\* TERRACE INCLUDED

Stated dimensions are measured to the exterior boundaries of the exterior walls and the centerline of interior demising walls and in fact vary from the dimensions that would be determined by using the description and definition of the "Unit" set forth in the Declaration (which generally only includes the interior airspace between the perimeter walls and excludes interior structural components). For your reference, the area of the Unit, determined in accordance with those defined unit boundaries, is + or - 1,140 sq ft. Note that measurements of rooms set forth on this floor plan are generally taken at the greatest points of each given room (as if the room were a perfect rectangle), without regard for any cutouts. Accordingly, the area of the actual room will typically be smaller than the product obtained by multiplying the stated length times width. All dimensions are approximate and may vary with actual construction, and all floor plans and development plans are subject to change.