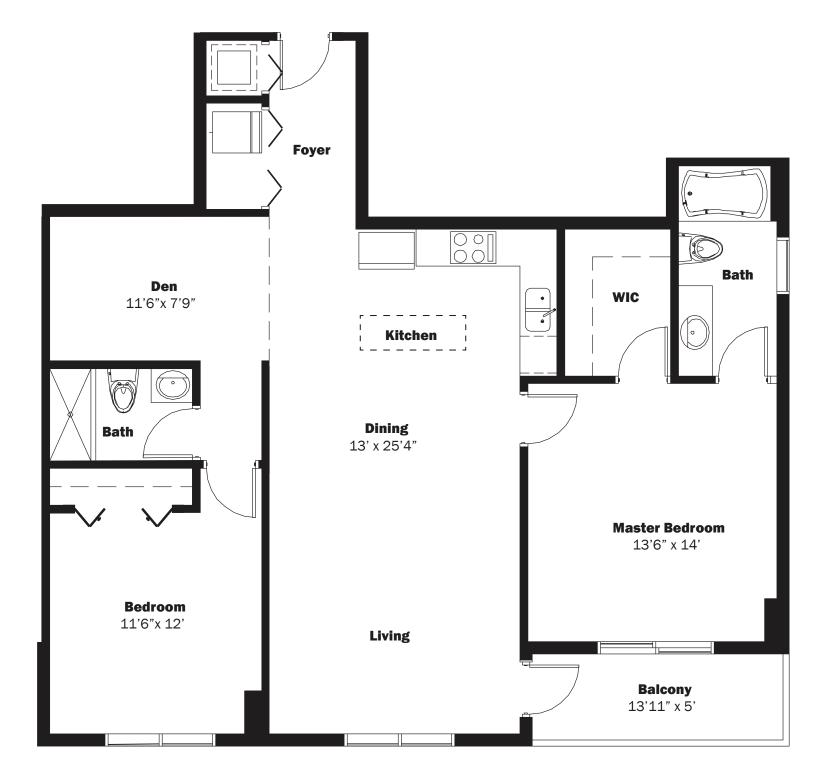

## 07

## 2 Bedrooms + 2 Bathrooms + Den

AC 1,195 SQ F I Balcony: 70 SQ F

## TOTAL SQ F \*: 1,265 I TOTAL M <sup>2\*</sup>: 117.52

\* TERRACE INCLUDED

Stated dimensions are measured to the exterior boundaries of the exterior walls and the centerline of interior demising walls and in fact vary from the dimensions that would be determined by using the description and definition of the "Unit" set forth in the Declaration (which generally only includes the interior airspace between the perimeter walls and excludes interior structural components). For your reference, the area of the Unit, determined in accordance with those defined unit boundaries, is + or -1,115 sq ft. Note that measurements of rooms set forth on this floor plan are generally taken at the greatest points of each given room (as if the room were a perfect rectangle), without regard for any cutouts. Accordingly, the area of the actual room will typically be smaller than the product obtained by multiplying the stated length times width. All dimensions are approximate and may vary with actual construction, and all floor plans and development plans are subject to change.