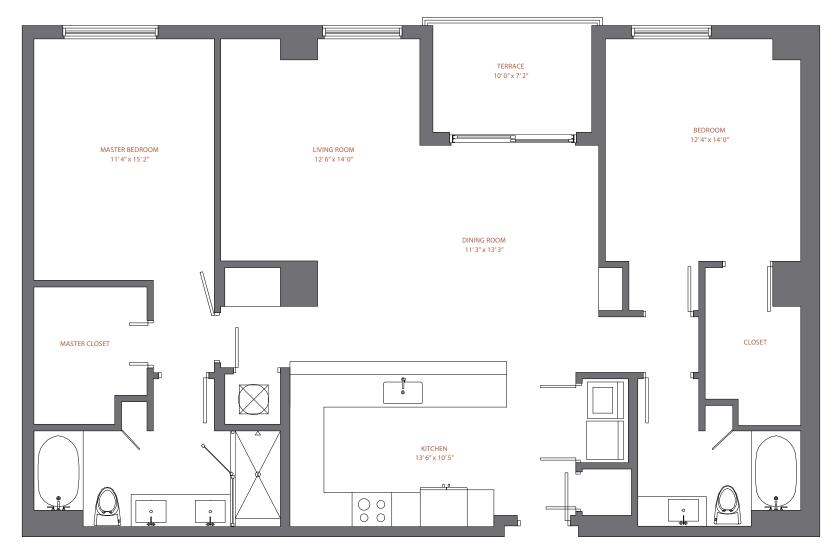

## RESIDENCE 12 Levels 12 thru 33 2 Br / 2 Ba

Interior: 1,489 sqft 138 m<sup>2</sup>
Terrace: 73 sqft 7 m<sup>2</sup>

Total: 1,562 sqft 145 m<sup>2</sup>

There are various methods for calculating the square footage of a condominium unit and depending upon the method of calculation, the quoted square footage of a condominium unit may vary. The square footages of the Unit shown herein are based upon the "Architectural Method" of measurement and stated dimensions are measured to the exterior boundaries of the exterior walls and the centerline of interior dramsing walls and in fact vary from the dimensions that would be determined by using the description and boundaries of the Unit set forth in the Declaration (which only includes the interior airspace between the perimeter walls and excludes the interior area space for the Unit set forth in the Declaration. Note that measurements of rooms set forth on this or plan are generally katevaments of rooms set forth on this or plan are generally katevaments of rooms set forth on this or plan are generally katevaments of rooms set forth on this or plan are generally katevaments of rooms set forth on this or plan are generally katevaments of rooms set forth on this or plan are generally katevaments of which would be detrived by measuring only the tint be Declaration. Note that measurements of rooms set forth on this or plan are generally katevaments of which would be detrived by measuring only the three Declarations was proposed to the Declaration with the Declaration was proposed to the Declaration with the Declaration was proposed to the Declaration was determined to the description and boundaries of the Unit. Purchaser should refer to the description and boundaries of the Unit the Contraction of the Unit. Purchaser should refer to the description and boundaries of the Unit the Contraction of the Unit Declaration was only and are for the convenience of reference.