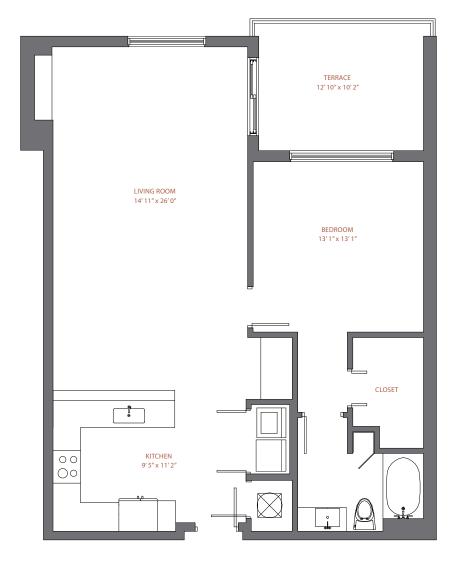

www.MiamiResidence.com - 305-751-1000 - Miami Residence Realty

RESIDENCE 13 Levels 12 thru 33

1 Br / 1 Ba

Interior: 1,020 sqft Terrace: 133 sqft

Total: 1,153 sqft 107 m<sup>2</sup>

95 m<sup>2</sup>

12 m<sup>2</sup>