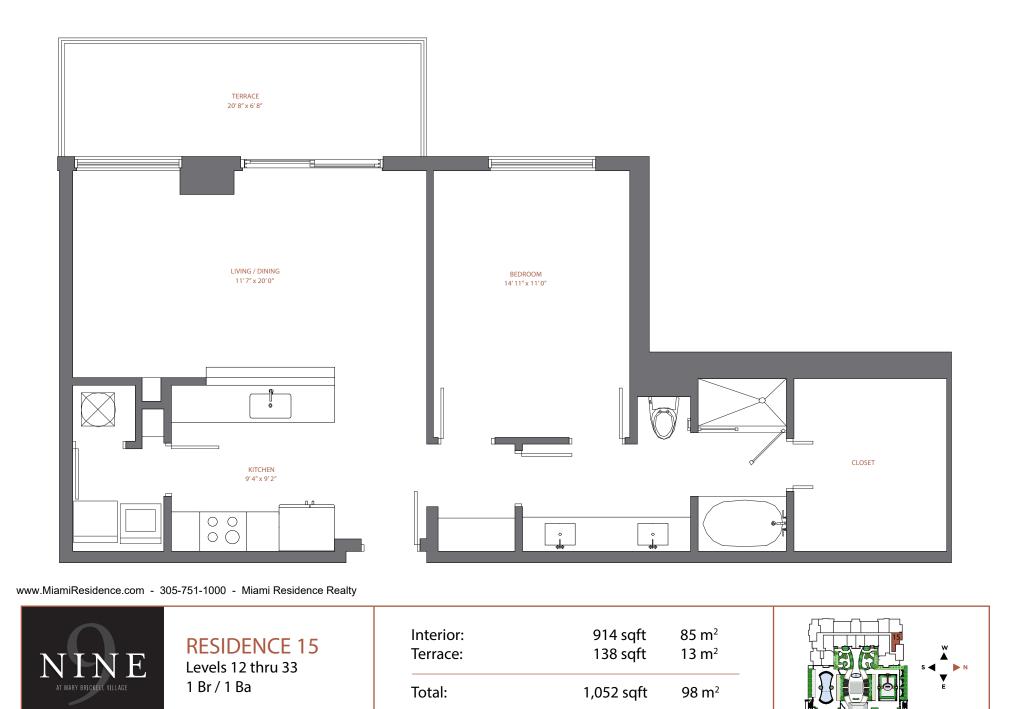

There are various methods for calculating the square footage of a condominium unit and depending upon the method of calculation, the quoted square footage of a condominium unit may vary. The square footages of the Unit shown herein are based upon the "Architectural Method" of measurement and stated dimensions are measured to the exterior boundaries of the exterior walls and the centerline of interior derived by measured by using the description and boundaries of the Unit set forth in the Declaration (which only includes the interior airspace between the perimeter walls and and fact vary from the dimensions that would be determined by using the description and boundaries of the Unit set forth in the Declaration (which only includes the interior airspace for the Unit set. The Declaration (which only includes the interior airspace for the Unit set. The Declaration was set forth on this or plan are generally taken at the greatert than the greatert points of each given room (as if the room were a perfect rectangle), without regard for any cutouts. Accordingly, the square of the actual room will typically be smaller than the product obtained by multiplying the stated length times width. All depictions of the Unit set forth in the recorded Declaration and make its own determination as to the area and dimensions of the Unit. Purchaser should refer to the description and boundaries of the Unit set forth in the recorded Declaration and make its own determination as to the area and dimensions of the Unit. Purchaser should refer to the description and boundaries of the Unit set forth in the recorded Declaration and make its own determination as to the area and dimensions of the Unit. Purchaser should refer to the description and boundaries of the Unit set forth in the recorded Declaration and make its own determination as to the area and dimensions of the Unit. Purchaser should refer to the description and boundaries of the Unit set forth in the recorded Declaration and make its own determination as to the area and dimensi