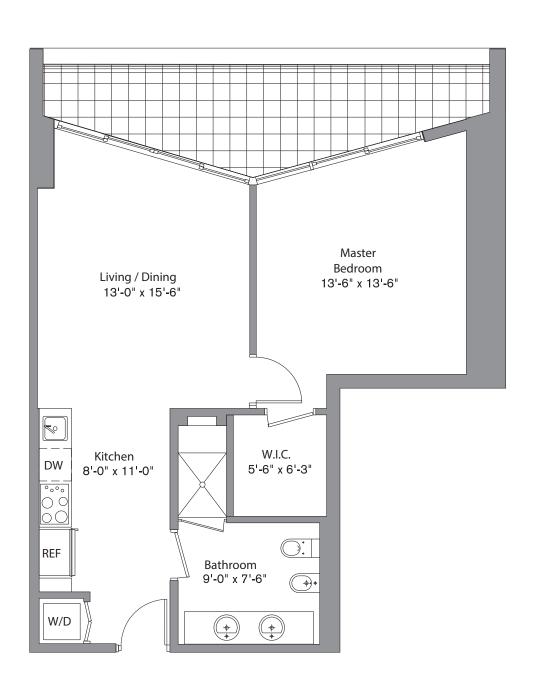

## Unit H

06 LINE

1 Bed room / 1 Bath Area under AC: 732 SF / 68.00 m<sup>2</sup> Balcony: 142 SF / 13.19 m<sup>2</sup> Total: 874 SF / 81.19 m<sup>2</sup>

S tated dimensions are measured to the exterior boundaries of the exterior walls and the centerline of interior demising walls and in fact vary from the dimensions that would be determined by using the description and definition of the "Unit" set forth in the Declaration (which generally only includes the interior airspace between the perimeter walls and excludes interior structural components). Additionally, measurements of rooms set forth on any floor plan are generally taken at the greatest points of each given room (as if the room were a perfect rectangle), without regard for any cutouts. Accordingly, the area of the actual room will typically be smaller than the product obtained by multiplyingthe stated length times width. All dimensions are approximate and all floor plans and development plans are subject to change.