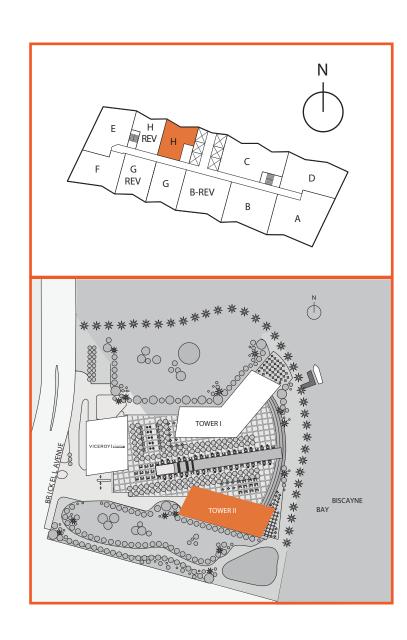

## Unit H

06 LINE

1 Bed room / 1 Bath Area under AC: 732 SF / 68.00 m<sup>2</sup> Balcony: 142 SF / 13.19 m<sup>2</sup> Total: 874 SF / 81.19 m<sup>2</sup>

S tated dimensions are measured to the exterior boundaries of the exterior walls and the centerline of interior demising walls and in fact vary from the dimensions that would be determined by using the description and definition of the "Unit" set forth in the Declaration (which generally only includes the interior airspace between the perimeter walls and excludes interior structural components). Additionally, measurements of rooms set forth on any floor plan are generally taken at the greatest points of each given room (as if the room were a perfect rectangle), without regard for any cutouts. Accordingly, the area of the actual room will typically be smaller than the product obtained by multiplyingthe stated length times width. All dimensions are approximate and all floor plans and development plans are subject to change.