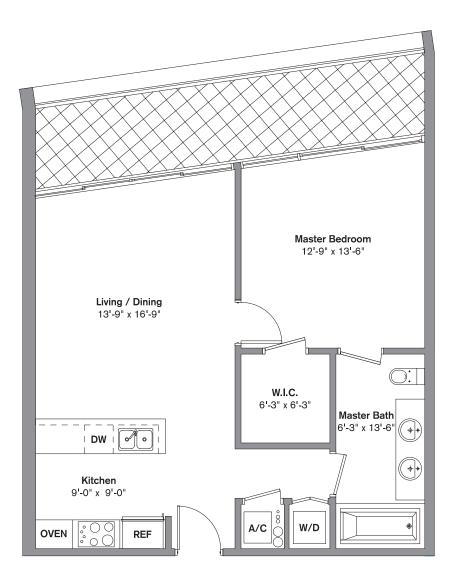

## **RESIDENCE UNIT J**

1 Bedroom / 1 Bath Total: 790 SF

Stated dimensions are measured to the exterior boundaries of the exterior valls and the centerline of interior demising walls a discussion of the dimensions that would be determined by using the description and definition of the "Unit" set forth in the Declaration (which generally only includes the interior airspace between any cutous. Accordingly, the area of the actual room will typically be and well are generally taken at the greatest points of each given room (as if the room were a perfect rectangle), without regard or any cutous. Accordingly, the area of the actual room will typically be and well are generally taken at the greatest points of each given room (as if the room were a perfect rectangle), without regard or any cutous. Accordingly, the area of the actual room will typically be and well are generally taken at the greatest points of each given room (as if the room were a perfect rectangle), without regard or any cutous. Accordingly, the area of the actual room will typically be and well are generally taken at the greatest points of each given room (as if the room were a perfect rectangle), without regard or any cutous. Accordingly, the area of the actual room will typically be and the component of the cutous of the actual room will typically be and the cutous of the actual room will typically be are generally taken at the greatest points of each given room (as if the room were a perfect rectangle), without regard or any cutous. Accordingly, the area of the actual room will typically be area of the actual