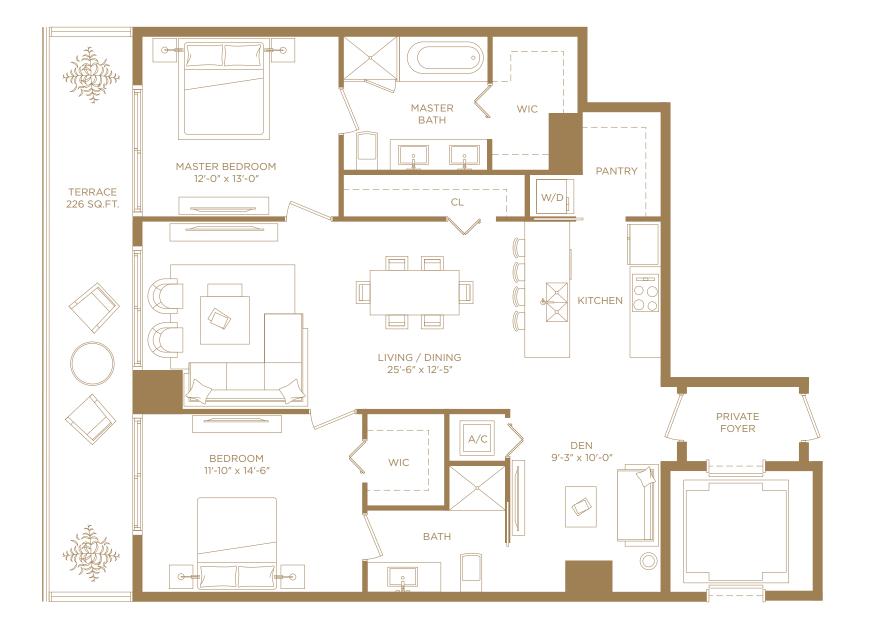

## **RESIDENCE 10**

2 BEDROOMS & DEN / 2 BATHS

A/C INTERIOR AREA 1,430 SQ. FT. 132.84 SQ. M. TERRACE AREA 226 SQ. FT. 20.99 SQ. M. TOTAL RESIDENCE 1,656 SQ. FT. 153.83 SQ. M.

DAY CABANAS BEDS

CABANAS BEDS