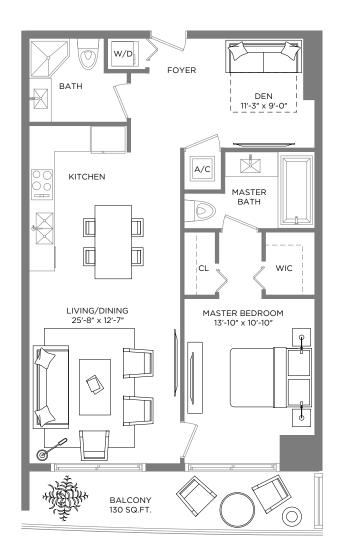

## RESIDENCE 05 1 BEDROOM / 2 BATHS + DEN

A/C INTERIOR AREA 944 SQ.FT. / 87.70 SQ.M. TERRACE AREA 130 SQ.FT. / 12.07 SQ.M. TOTAL RESIDENCE 1,074 SQ.FT. / 99.77 SQ.M.

\*\* Terrace configurations vary from floor to floor and may include cut-outs. For an accurate depiction of the terrace configuration, see Exhibit "2" to the Declaration.