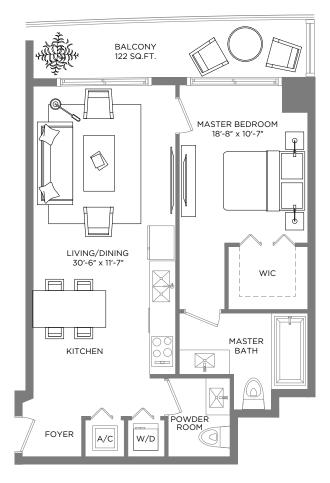

## RESIDENCE 09 1 BEDROOM / 11/2 BATHS

## A/C INTERIOR AREA 793 SQ.FT. / 73.67 SQ.M. TERRACE AREA 122 SQ.FT. / 11.33 SQ.M. TOTAL RESIDENCE 915 SQ.FT. / 85 SQ.M.

\*\* Terrace configurations vary from floor to floor and may include cut-outs. For an accurate depiction of the terrace configuration, see Exhibit "2" to the Declaration.