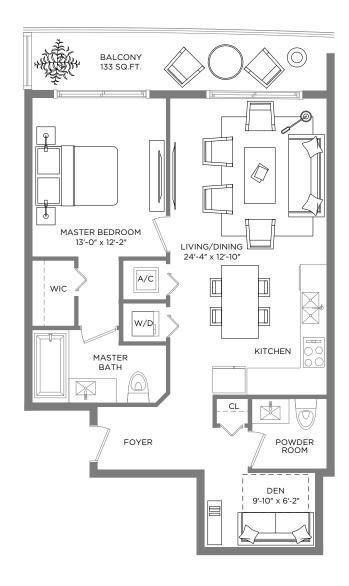

## RESIDENCE 10

1 BEDROOM / 11/2 BATHS + DEN

A/C INTERIOR AREA 904 SQ.FT. / 83.98 SQ.M. TERRACE AREA 133 SQ.FT. / 12.35 SQ.M. TOTAL RESIDENCE 1,037 SQ.FT. / 96.33 SQ.M.

Each purchaser is advised that there are various methods for calculating the square footage of a Unit as stated or described in the Prospectus and the Declaration. The dimensions of the Unit shown in these floor plans have been calculated from the exterior boundaries of the exterior walls to the centerline of interior demissing walls, including common elements such as structural walls and other interior structural components of the building and in fact vary from the dimensions that would be determined by using the description and definition of the "Unit" set forth in the Prospectus and the Declaration is less than the square footage reflected here. The configuration and use of space or the floor plan design may vary from that in the Prospectus and declaration because the Developer has reserved the right in the Prospectus to make design, dimensions, specification, and plan changes at any firme, in the Developer's discernor in the Developer's discernor in the Developer's discernor in the prospectus or make design, dimensions, specification, and plan changes at any firme, in the Developer's discernor in the developer's discernor in the prospectus or make design, dimensions, specification, and plan changes at any firme, in the Developer's discernor in the developer's discernor in the prospectus or make design, dimensions, specification, and plan changes at any firme, in the Developer's discernor in the developer's dis

<sup>\*\*</sup> Terrace configurations vary from floor to floor and may include cut-outs. For an accurate depiction of the terrace configuration, see Exhibit "2" to the Declaration.