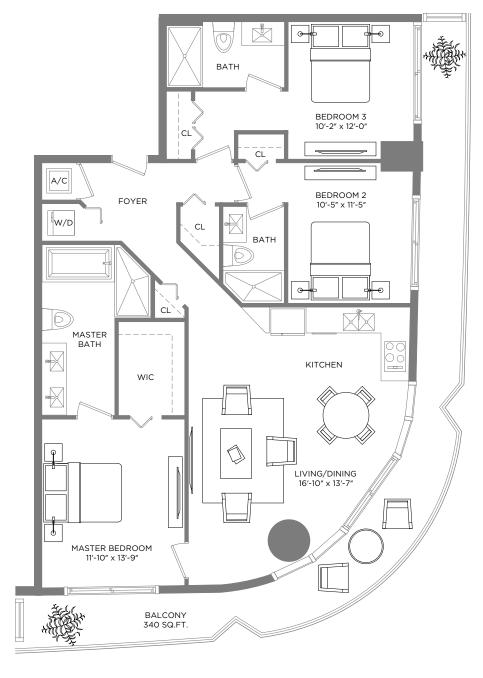

## BH 02 BRICKELL HEIGHTS

## RESIDENCE 3903

3 BEDROOMS / 3 BATHS

A/C INTERIOR AREA 1,374 SQ.FT. / 127.64 SQ.M. TERRACE AREA 340 SQ.FT. / 31.02 SQ.M. TOTAL RESIDENCE 1,708 SQ.FT. / 158.66 SQ.M.

Each purchaser is advised that there are various methods for calculating the square footage of a Unit as stated or described in the Prospectus and the Declaration. The dimensions of the Unit shown in these floor plans have been calculated from the exterior boundaries of the exterior walls to the centerline of interior demissing walls, including common elements such as structural walls and other interior structural components of the building and in fact vary from the dimensions that would be determined by using the description and definition of the "Unit" set forth in the Prospectus and the Declaration is less than the square footage reflected here. The configuration and use of space or the floor plan design may vary from that in the Prospectus and declaration because the Developer has reserved the right in the Prospectus to make design, dimensions, specification, and plan changes at any firme, in the Developer's discernor interior structural common floor in the prospectus of the prospect

<sup>\*\*</sup> Terrace configurations vary from floor to floor and may include cut-outs. For an accurate depiction of the terrace configuration, see Exhibit "2" to the Declaration.