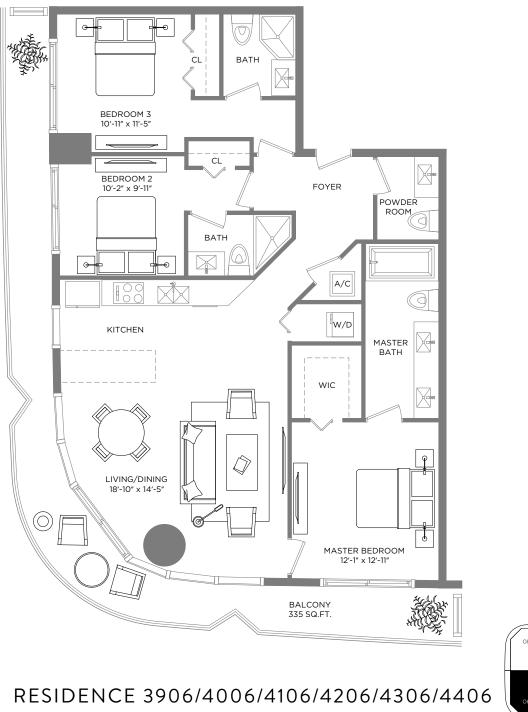

3 BEDROOMS / 3 1/2 BATHS

## A/C INTERIOR AREA 1,426 SQ.FT. / 132.47 SQ.M. TERRACE AREA 335 SQ.FT. / 31.12 SQ.M. TOTAL RESIDENCE 1,761 SQ.FT. / 163.59 SQ.M.

\*\* Terrace configurations vary from floor to floor and may include cut-outs. For an accurate depiction of the terrace configuration, see Exhibit "2" to the Declaration.

Each purchaser is advised that there are various methods for calculating the square footage of a Unit as stated or described in the Prospectus and the Declaration. The dimensions of the Unit shown in these floor plans have been calculated from the exterior walls to the centerine of interior demising walls, including common elements such as structural walls and other interior structural components of the Unit shown in these floor plans have been calculated from the exterior boundaries of the exterior walls to the centerine of interior demising walls, including common elements such as structural walls and other interior structural components of the Unit floor plan as the exterior walls to the centerine do interior demising walls, including common elements such as structural walls and other interior structural components of the Unit floor plan as the exterior walls to the centerine do interior demising walls, including common elements such as structural walls and other interior structural components of the Unit developer the structural components of the Unit developer the structural components of the Unit structural components of the Unit developer the structural components of the Unit developer to the structural component of the structural components of the Unit