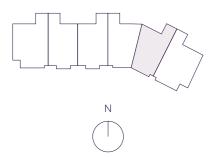

INTERIOR EXTERIOR 4,980 F<sup>2</sup> 1,305 F<sup>2</sup> 463 M<sup>2</sup> 122 M<sup>2</sup>

> TOTAL 6,285 F<sup>2</sup> 585 M<sup>2</sup>

> > \*

5 BEDROOMS
6 BATHROOMS
POWDER ROOM
GREAT ROOM
SERVICE SUITE

OCEAN VIEW



THE RESIDENCES

SIX FISHER ISLAND

6



INTERIOR EXTERIOR 3,976 F<sup>2</sup> 763 F<sup>2</sup> 370 M<sup>2</sup> 71 M<sup>2</sup>

> TOTAL 4,739 F<sup>2</sup> 441 M<sup>2</sup>

> > \*

3 BEDROOMS
4 BATHROOMS
POWDER ROOM
FAMILY ROOM
SERVICE SUITE
LIVING ROOM

OCEAN VIEW



THE RESIDENCES

SIX FISHER ISLAND

6

Miami Residence Realty www.MiamiResidence.com 305-751-1000



~~~



# RESIDENCE 02C

INTERIOR EXTERIOR 8,404 F<sup>2</sup> 1,916 F<sup>2</sup> 782 M<sup>2</sup> 179 M<sup>2</sup>

> TOTAL 10,320 F<sup>2</sup> 961 M<sup>2</sup>

> > \*

6 BEDROOMS
7 BATHROOMS
POWDER ROOM
FAMILY ROOM
EXERCISE ROOM
OFFICE
WINE ROOM
SERVICE SUITE
GREAT ROOM

OCEAN VIEW



THE RESIDENCES

SIX FISHER ISLAND



PRIMARY BEDROOM 23'-1" x 20'-1" BALCONY 15'-9" x 88'-10" FAMILY ROOM 25'-11" x 20'-1" HER BATHROOM 17'-7" x 14'-11" GREAT ROOM 29'-5" x 64'-5" HER WARDROBE 17'-5" x 14'-4" HIS BATHROOM 12'-3" x 14'-9" HIS WARDROBE 14'-10" x 18'-6" KITCHEN 16'-2" x 22' WINE ROOM 5'-3" x 15'-11" OFFICE 15'-7" x 10'-3" EXERCISE ROOM 10'-11" x 28'-11" BEDROOM 2 13'-6" x 14'-5" BEDROOM 3