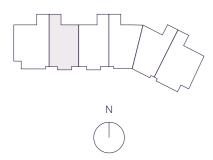

EXERCISE ROOM
DEN

OCEAN VIEW

**GREAT ROOM** 



THE RESIDENCES

SIX FISHER ISLAND

6

PRIMARY BEDROOM 23'-1" x 19'-4" BALCONY 15' x 67'-11" FAMILY ROOM 808 22'-8" x 19' GREAT ROOM nnnn 29'-7" x 50'-7" 0000 0000 HER BATHROOM 18'-5" x 15'-1" KITCHEN 12'-10" x 17'-8" HER WARDROBE 17'-5" x 14'-4" HIS BATHROOM 12'-6" x 14'-9" WINE ROOM 6'-3" x 14'-5" HIS WARDROBE 14'-10" x 19'-8" EXERCISE ROOM 12'-3" x 26'-8" BEDROOM 2 16'-1" x 13'-8" BEDROOM 3 14'-8" x 12'-10" BEDROOM 4 14'-8" x 12'-10" BEDROOM 5 16'-9" x 13' 11'-9" x 11'-3" BALCONY 76'-9" x 13'-8"





INTERIOR EXTERIOR 3,872 F<sup>2</sup> 784 F<sup>2</sup> 360 M<sup>2</sup> 73 M<sup>2</sup>

> TOTAL 4,656 F<sup>2</sup> 433 M<sup>2</sup>

> > ·- - -

3 BEDROOMS
4 BATHROOMS
POWDER ROOM
FAMILY ROOM
SERVICE SUITE
DEN
LIVING ROOM

OCEAN VIEW



THE RESIDENCES

SIX FISHER ISLAND

6





INTERIOR EXTERIOR 5,058 F<sup>2</sup> 1,943 F<sup>2</sup> 470 M<sup>2</sup> 181 M<sup>2</sup>

> TOTAL 7,001 F<sup>2</sup> 651 M<sup>2</sup>

> > \*

4 BEDROOMS
5 BATHROOMS
POWDER ROOM
FAMILY ROOM
SERVICE SUITE
LIVING ROOM
OFFICE

OCEAN VIEW



THE RESIDENCES

SIX FISHER ISLAND

6





# RESIDENCE 06 Alternate

INTERIOR EXTERIOR 5,058 F<sup>2</sup> 1,943 F<sup>2</sup> 470 M<sup>2</sup> 181 M<sup>2</sup>

> TOTAL 7,001 F<sup>2</sup> 651 M<sup>2</sup>

> > D.D.C

5 BEDROOMS
6 BATHROOMS
POWDER ROOM
OFFICE
SERVICE SUITE
LIVING ROOM

OCEAN VIEW



THE RESIDENCES

SIX FISHER ISLAND

6



INTERIOR EXTERIOR 5,212 F<sup>2</sup> 3,333 F<sup>2</sup> 485 M<sup>2</sup> 310 M<sup>2</sup>

> TOTAL 8,545 F<sup>2</sup> 795 M<sup>2</sup>

> > \*

4 BEDROOMS
5 BATH