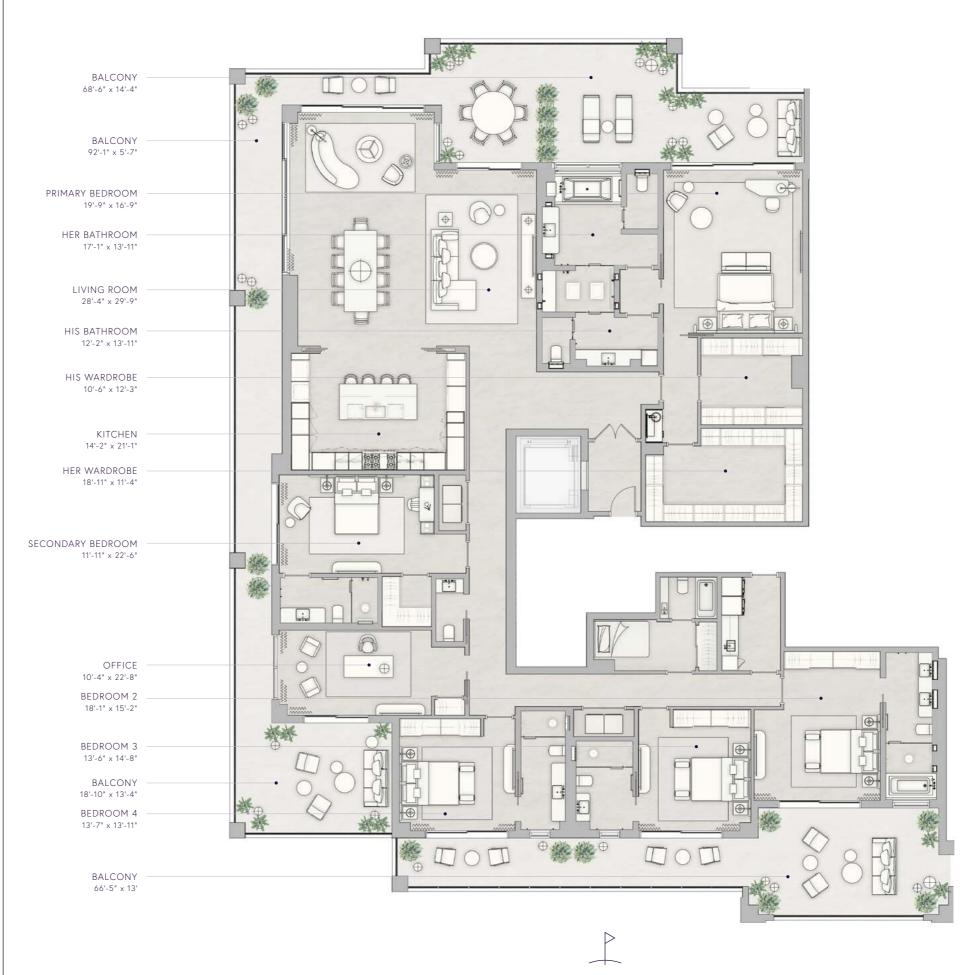

OCEAN VIEW

THE RESIDENCES

SIX FISHER ISLAND

6

# RESIDENCE 06 Alternate

INTERIOR EXTERIOR 5,058 F<sup>2</sup> 1,943 F<sup>2</sup> 470 M<sup>2</sup> 181 M<sup>2</sup>

> TOTAL 7,001 F<sup>2</sup> 651 M<sup>2</sup>

> > D.D.C

5 BEDROOMS
6 BATHROOMS
POWDER ROOM
OFFICE
SERVICE SUITE
LIVING ROOM

OCEAN VIEW

THE RESIDENCES

SIX FISHER ISLAND

6

INTERIOR EXTERIOR 5,212 F<sup>2</sup> 3,333 F<sup>2</sup> 485 M<sup>2</sup> 310 M<sup>2</sup>

> TOTAL 8,545 F<sup>2</sup> 795 M<sup>2</sup>

> > \*

4 BEDROOMS
5 BATHROOMS
POWDER ROOM
PRIVATE POOL DECK