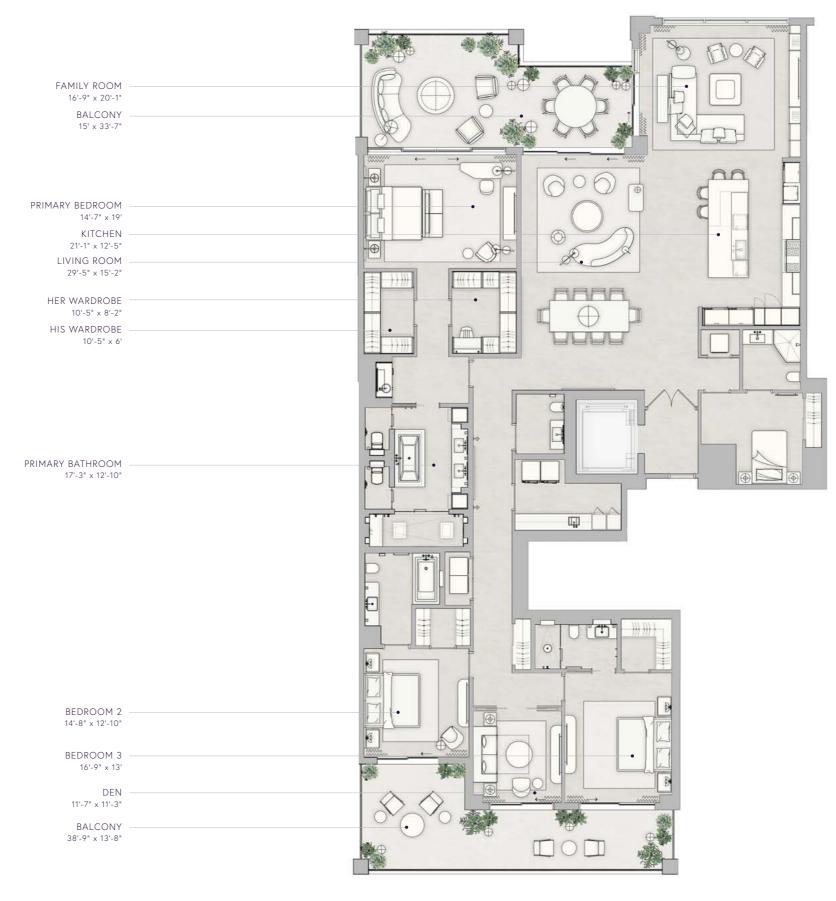

INTERIOR EXTERIOR
4,428 F<sup>2</sup> 1,153 F<sup>2</sup>
412 M<sup>2</sup> 108 M<sup>2</sup>

TOTAL 5,581 F<sup>2</sup> 520 M<sup>2</sup>

\*

4 BEDROOMS
5 BATHROOMS
POWDER ROOM
FAMILY ROOM
SERVICE SUITE
LIVING ROOM

OCEAN VIEW

THE RESIDENCES

6

SIX FISHER ISLAND

INTERIOR EXTERIOR 3,872 F<sup>2</sup> 823 F<sup>2</sup> 360 M<sup>2</sup> 77 M<sup>2</sup>

> TOTAL 4,695 F<sup>2</sup> 437 M<sup>2</sup>

> > \*

3 BEDROOMS
4 BATHROOMS
POWDER ROOM
FAMILY ROOM
SERVICE SUITE
DEN
LIVING ROOM

OCEAN VIEW

THE RESIDENCES

SIX FISHER ISLAND

6