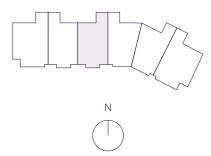

INTERIOR EXTERIOR
4,428 F<sup>2</sup> 1,153 F<sup>2</sup>
412 M<sup>2</sup> 108 M<sup>2</sup>

TOTAL 5,581 F<sup>2</sup> 520 M<sup>2</sup>

\*

4 BEDROOMS
5 BATHROOMS
POWDER ROOM
FAMILY ROOM
SERVICE SUITE
LIVING ROOM

OCEAN VIEW

THE RESIDENCES

6

SIX FISHER ISLAND

INTERIOR EXTERIOR 3,872 F<sup>2</sup> 823 F<sup>2</sup> 360 M<sup>2</sup> 77 M<sup>2</sup>

> TOTAL 4,695 F<sup>2</sup> 437 M<sup>2</sup>

> > \*

3 BEDROOMS
4 BATHROOMS
POWDER ROOM
FAMILY ROOM
SERVICE SUITE
DEN
LIVING ROOM

OCEAN VIEW

THE RESIDENCES

SIX FISHER ISLAND

6