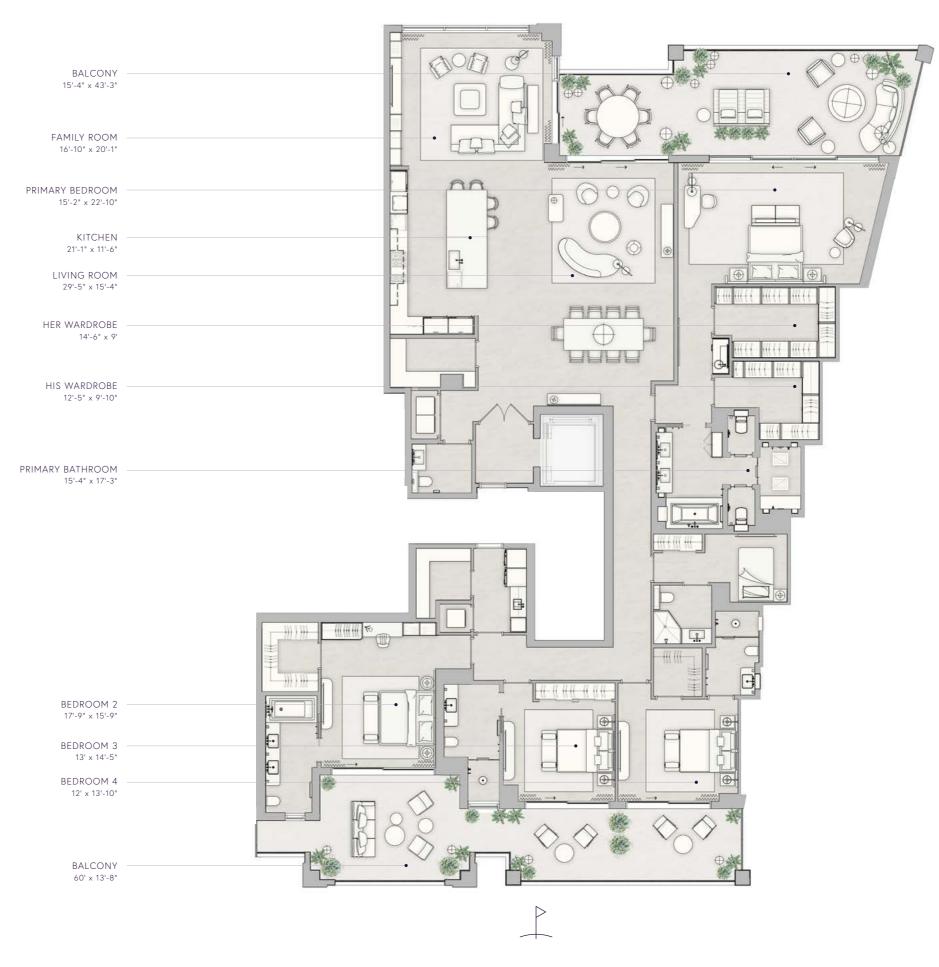

OCEAN VIEW

THE RESIDENCES

SIX FISHER ISLAND

PRIMARY BEDROOM 23'-1" x 20'-1" BALCONY 15'-9" x 88'-10" FAMILY ROOM 25'-11" x 20'-1" HER BATHROOM 17'-7" x 14'-11" GREAT ROOM 29'-5" x 64'-5" HER WARDROBE 17'-5" x 14'-4" HIS BATHROOM 12'-3" x 14'-9" HIS WARDROBE 14'-10" x 18'-6" KITCHEN 16'-2" x 22' WINE ROOM 5'-3" x 15'-11" OFFICE 15'-7" x 10'-3" EXERCISE ROOM 10'-11" x 28'-11" BEDROOM 2 13'-6" x 14'-5" BEDROOM 3 14'-6" x 14'-8" BEDROOM 4 13' x 14'-5" BEDROOM 5 12' x 13'-10" BALCONY 93'-3" x 13'-8" BEDROOM 6 17'-9" x 15'-8"