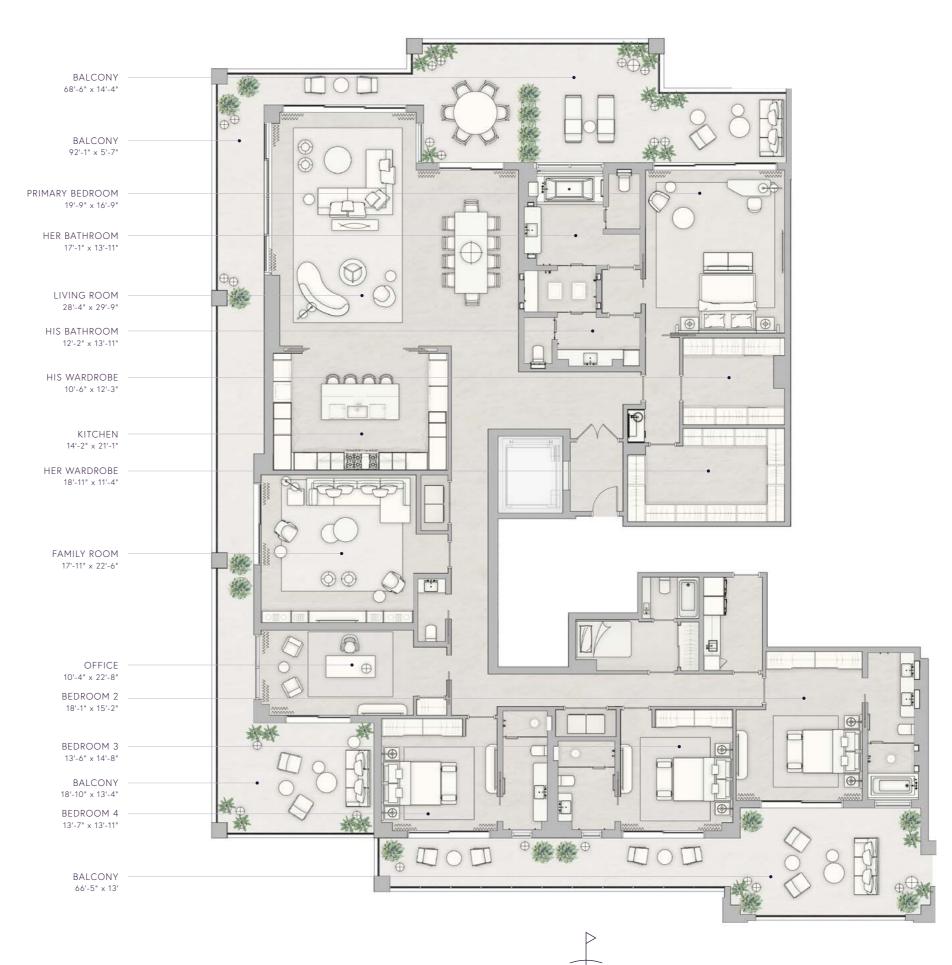

OCEAN VIEW

THE RESIDENCES

SIX FISHER ISLAND

6

# RESIDENCE 06 Alternate

INTERIOR EXTERIOR 5,058 F<sup>2</sup> 1,943 F<sup>2</sup> 470 M<sup>2</sup> 181 M<sup>2</sup>

> TOTAL 7,001 F<sup>2</sup> 651 M<sup>2</sup>

> > D.D.C

5 BEDROOMS
6 BATHROOMS
POWDER ROOM
OFFICE
SERVICE SUITE
LIVING ROOM

OCEAN VIEW

THE RESIDENCES

SIX FISHER ISLAND

6

INTERIOR EXTERIOR 5,212 F<sup>2</sup> 3,333 F<sup>2</sup> 485 M<sup>2</sup> 310 M<sup>2</sup>

> TOTAL 8,545 F<sup>2</sup> 795 M<sup>2</sup>

> > \*

4 BEDROOMS
5 BATHROOMS
POWDER ROOM
PRIVATE POOL DECK