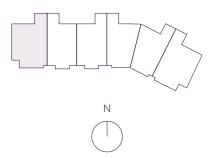

x 14'-4" HIS BATHROOM 12'-6" x 14'-9" WINE ROOM 6'-3" x 14'-5" HIS WARDROBE 14'-10" x 19'-8" EXERCISE ROOM 12'-3" x 26'-8" BEDROOM 2 16'-1" x 13'-8" BEDROOM 3 14'-8" x 12'-10" BEDROOM 4 14'-8" x 12'-10" BEDROOM 5 16'-9" x 13' 11'-9" x 11'-3" BALCONY 76'-9" x 13'-8"





INTERIOR EXTERIOR 3,872 F<sup>2</sup> 784 F<sup>2</sup> 360 M<sup>2</sup> 73 M<sup>2</sup>

> TOTAL 4,656 F<sup>2</sup> 433 M<sup>2</sup>

> > ·- - -

3 BEDROOMS
4 BATHROOMS
POWDER ROOM
FAMILY ROOM
SERVICE SUITE
DEN
LIVING ROOM

OCEAN VIEW



THE RESIDENCES

SIX FISHER ISLAND

6





INTERIOR EXTERIOR 5,058 F<sup>2</sup> 1,943 F<sup>2</sup> 470 M<sup>2</sup> 181 M<sup>2</sup>

> TOTAL 7,001 F<sup>2</sup> 651 M<sup>2</sup>

> > \*

4 BEDROOMS
5 BATHROOMS
POWDER ROOM
FAMILY ROOM
SERVICE SUITE
LIVING ROOM
OFFICE

OCEAN VIEW



THE RESIDENCES

SIX FISHER ISLAND

6





# RESIDENCE 06 Alternate

INTERIOR EXTERIOR 5,058 F<sup>2</sup> 1,943 F<sup>2</sup> 470 M<sup>2</sup> 181 M<sup>2</sup>

> TOTAL 7,001 F<sup>2</sup> 651 M<sup>2</sup>

> > D.D.C

5 BEDROOMS
6 BATHROOMS
POWDER ROOM
OFFICE
SERVICE SUITE
LIVING ROOM

OCEAN VIEW



THE RESIDENCES

SIX FISHER ISLAND

6



INTERIOR EXTERIOR 5,212 F<sup>2</sup> 3,333 F<sup>2</sup> 485 M<sup>2</sup> 310 M<sup>2</sup>

> TOTAL 8,545 F<sup>2</sup> 795 M<sup>2</sup>

> > \*

4 BEDROOMS
5 BATHROOMS
POWDER ROOM
PRIVATE POOL DECK

SUMMER KITCHEN

EXERCISE ROOM
SERVICE SUITE
LIVING ROOM
DINING ROOM

OCEAN VIEW



#### THE RESIDENCES

SIX FISHER ISLAND

6