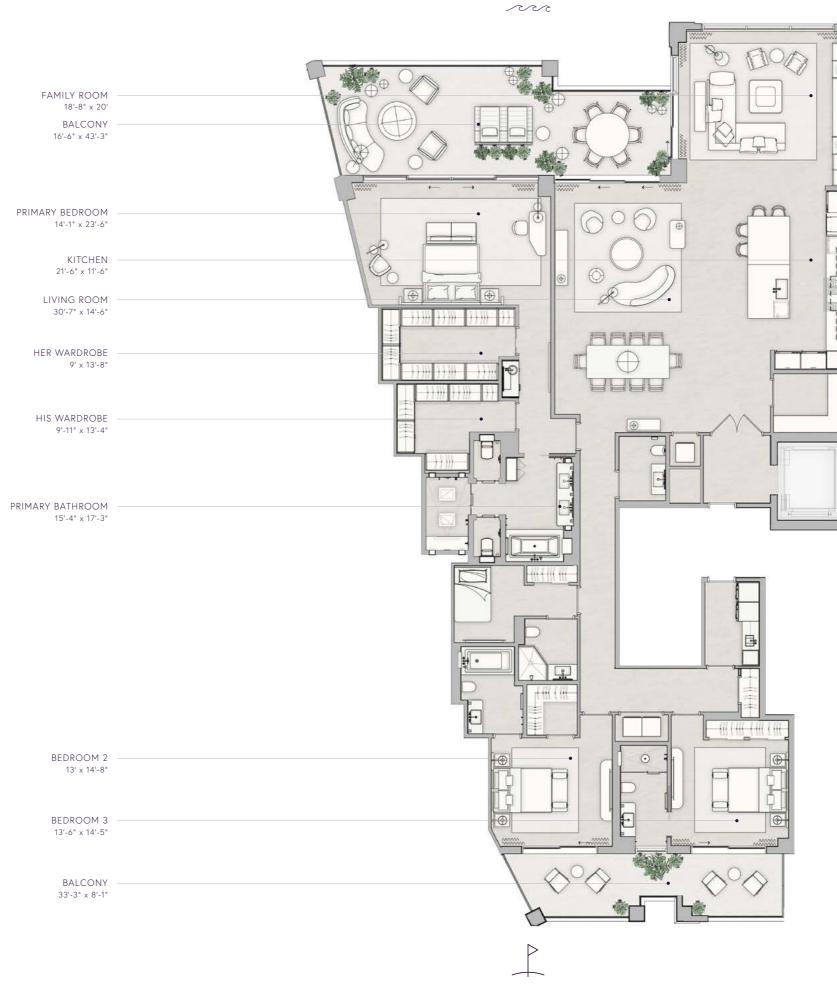

INTERIOR EXTERIOR
4,428 F<sup>2</sup> 1,153 F<sup>2</sup>
412 M<sup>2</sup> 108 M<sup>2</sup>

TOTAL 5,581 F<sup>2</sup> 520 M<sup>2</sup>

\*

4 BEDROOMS
5 BATHROOMS
POWDER ROOM
FAMILY ROOM
SERVICE SUITE
LIVING ROOM

OCEAN VIEW

THE RESIDENCES

6

SIX FISHER ISLAND

INTERIOR EXTERIOR 3,872 F<sup>2</sup> 823 F<sup>2</sup> 360 M<sup>2</sup> 77 M<sup>2</sup>

> TOTAL 4,695 F<sup>2</sup> 437 M<sup>2</sup>

> > \*

3 BEDROOMS
4 BATHROOMS
POWDER ROOM
FAMILY ROOM
SERVICE SUITE
DEN
LIVING ROOM