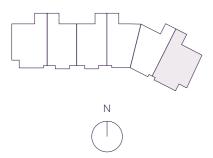

INTERIOR EXTERIOR 4,980 F<sup>2</sup> 1,305 F<sup>2</sup> 463 M<sup>2</sup> 122 M<sup>2</sup>

> TOTAL 6,285 F<sup>2</sup> 585 M<sup>2</sup>

> > \*

5 BEDROOMS
6 BATHROOMS
POWDER ROOM
GREAT ROOM
SERVICE SUITE

OCEAN VIEW



THE RESIDENCES

SIX FISHER ISLAND

6



INTERIOR EXTERIOR 3,976 F<sup>2</sup> 763 F<sup>2</sup> 370 M<sup>2</sup> 71 M<sup>2</sup>

> TOTAL 4,739 F<sup>2</sup> 441 M<sup>2</sup>

> > \*

3 BEDROOMS
4 BATHROOMS
POWDER ROOM
FAMILY ROOM
SERVICE SUITE
LIVING ROOM

OCEAN VIEW



THE RESIDENCES

SIX FISHER ISLAND

6

Miami Residence Realty www.MiamiResidence.com 305-751-1000



~~~



# RESIDENCE 02C

INTERIOR EXTERIOR 8,404 F<sup>2</sup> 1,916 F<sup>2</sup> 782 M<sup>2</sup> 179 M<sup>2</sup>

> TOTAL 10,320 F<sup>2</sup> 961 M<sup>2</sup>

> > \*

6 BEDROOMS
7 BATHROOMS
POWDER ROOM
FAMILY ROOM
EXERCISE ROOM
OFFICE
WINE ROOM
SERVICE SUITE
GREAT ROOM

OCEAN VIEW



THE RESIDENCES

SIX FISHER ISLAND



PRIMARY BEDROOM 23'-1" x 20'-1" BALCONY 15'-9" x 88'-10" FAMILY ROOM 25'-11" x 20'-1" HER BAT