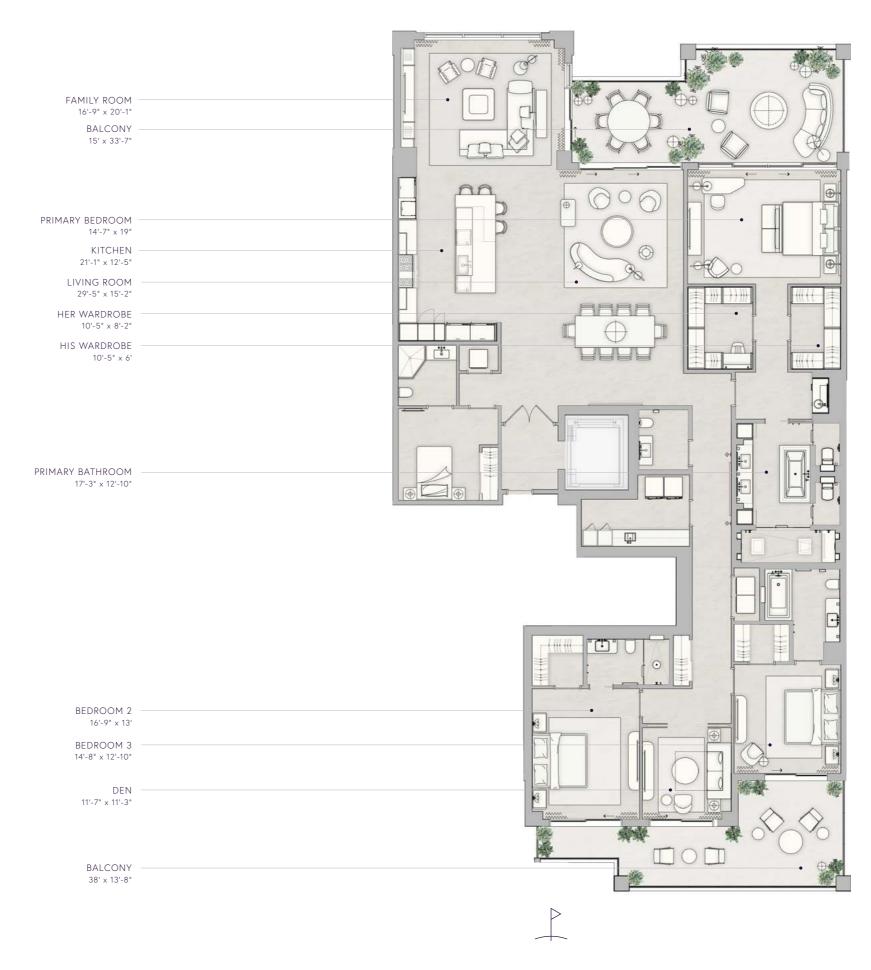

OCEAN VIEW

THE RESIDENCES

SIX FISHER ISLAND

PRIMARY BEDROOM 23'-1" x 20'-1" BALCONY 15'-9" x 88'-10" FAMILY ROOM 25'-11" x 20'-1" HER BATHROOM 17'-7" x 14'-11" GREAT ROOM 29'-5" x 64'-5" HER WARDROBE 17'-5" x 14'-4" HIS BATHROOM 12'-3" x 14'-9" HIS WARDROBE 14'-10" x 18'-6" KITCHEN 16'-2" x 22' WINE ROOM 5'-3" x 15'-11" OFFICE 15'-7" x 10'-3" EXERCISE ROOM 10'-11" x 28'-11" BEDROOM 2 13'-6" x 14'-5" BEDROOM 3 14'-6" x 14'-8" BEDROOM 4 13' x 14'-5" BEDROOM 5 12' x 13'-10" BALCONY 93'-3" x 13'-8" BEDROOM 6 17'-9" x 15'-8"