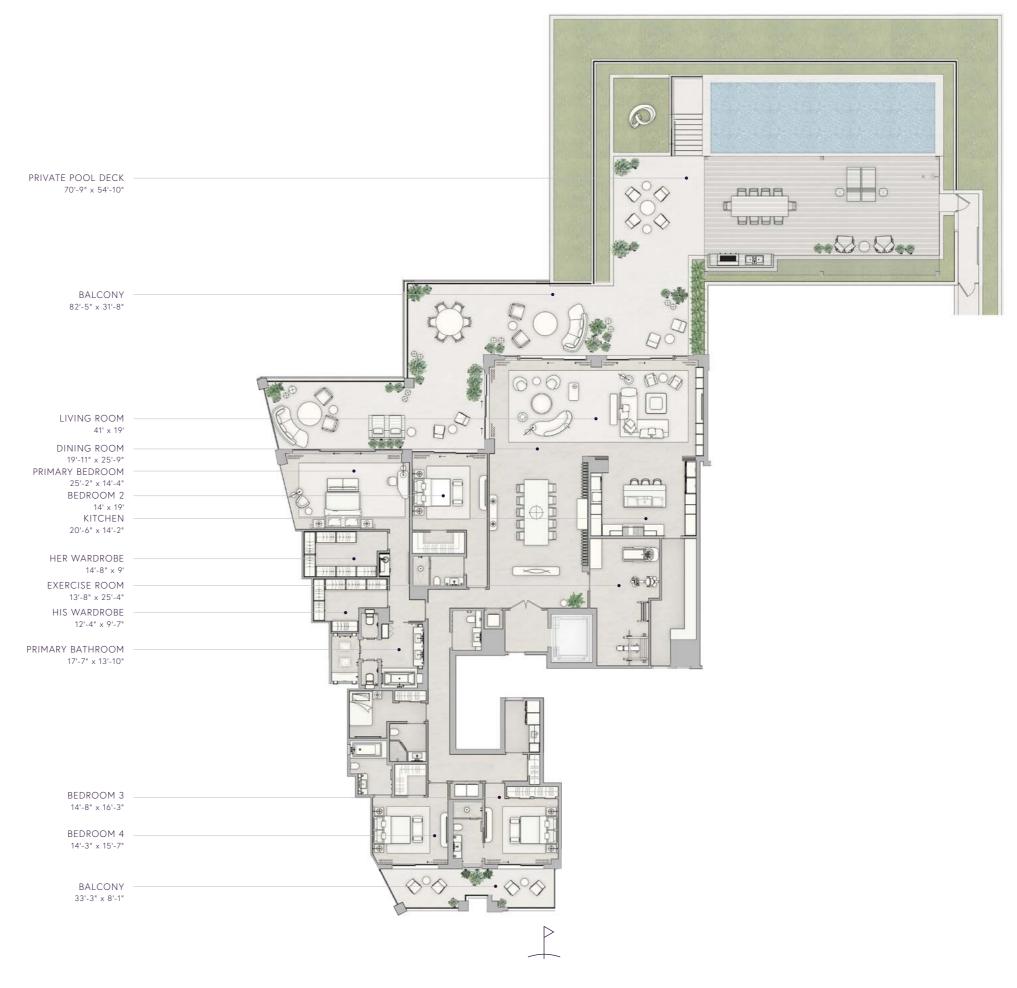

> 651 M<sup>2</sup>

> > \*

4 BEDROOMS
5 BATHROOMS
POWDER ROOM
FAMILY ROOM
SERVICE SUITE
LIVING ROOM
OFFICE

OCEAN VIEW



THE RESIDENCES

SIX FISHER ISLAND

6





# RESIDENCE 06 Alternate

INTERIOR EXTERIOR 5,058 F<sup>2</sup> 1,943 F<sup>2</sup> 470 M<sup>2</sup> 181 M<sup>2</sup>

> TOTAL 7,001 F<sup>2</sup> 651 M<sup>2</sup>

> > D.D.C

5 BEDROOMS
6 BATHROOMS
POWDER ROOM
OFFICE
SERVICE SUITE
LIVING ROOM

OCEAN VIEW



THE RESIDENCES

SIX FISHER ISLAND

6



INTERIOR EXTERIOR 5,212 F<sup>2</sup> 3,333 F<sup>2</sup> 485 M<sup>2</sup> 310 M<sup>2</sup>

> TOTAL 8,545 F<sup>2</sup> 795 M<sup>2</sup>

> > \*

4 BEDROOMS
5 BATHROOMS
POWDER ROOM
PRIVATE POOL DECK

SUMMER KITCHEN

EXERCISE ROOM
SERVICE SUITE
LIVING ROOM
DINING ROOM

OCEAN VIEW



#### THE RESIDENCES

SIX FISHER ISLAND

6