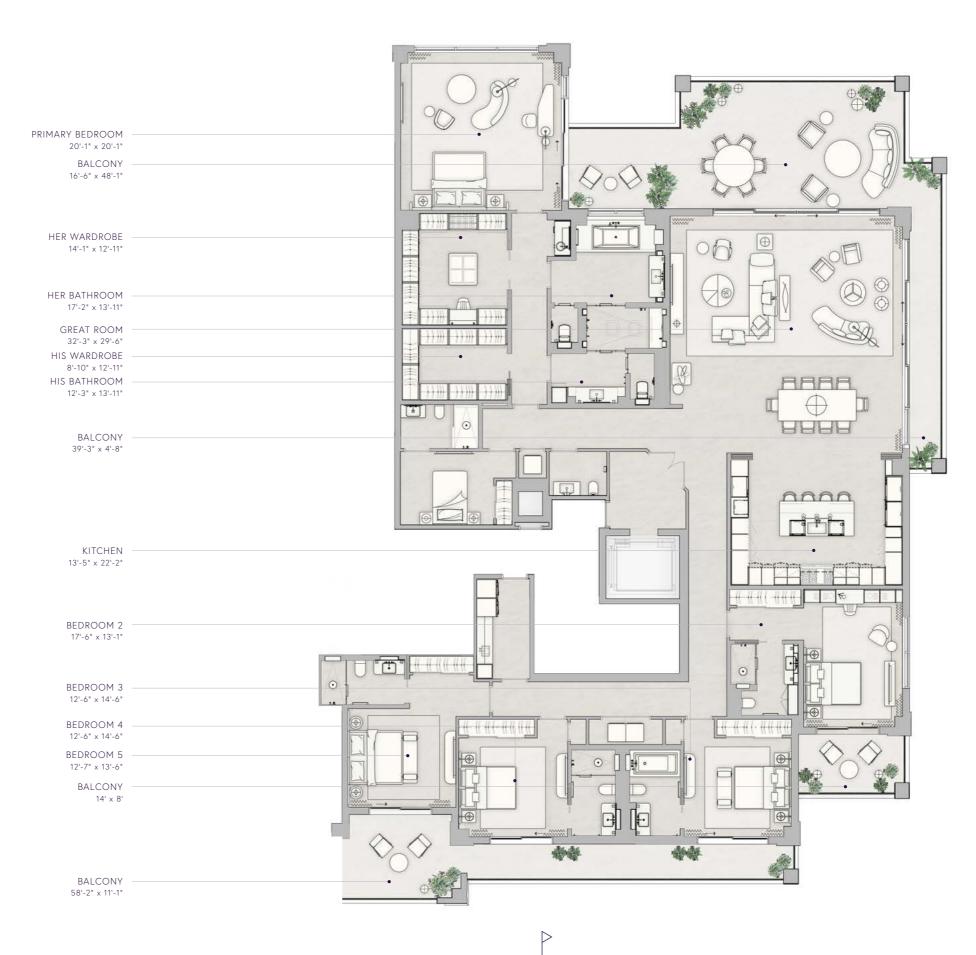

OCEAN VIEW

THE RESIDENCES

SIX FISHER ISLAND

PRIMARY BEDROOM 23'-1" x 20'-1" BALCONY 15'-9" x 88'-10" FAMILY ROOM 25'-11" x 20'-1" HER BATHROOM 17'-7" x 14'-11" GREAT ROOM 29'-5" x 64'-5" HER WARDROBE 17'-5" x 14'-4" HIS BATHROOM 12'-3" x 14'-9" HIS WARDROBE 14'-10" x 18'-6" KITCHEN 16'-2" x 22' WINE ROOM 5'-3" x 15'-11" OFFICE 15'-7" x 10'-3" EXERCISE ROOM 10'-11" x 28'-11" BEDROOM 2 13'-6" x 14'-5" BEDROOM 3 14'-6" x 14'-8" BEDROOM 4 13' x 14'-5" BEDROOM 5 12' x 13'-10" BALCONY 93'-3" x 13'-8" BEDROOM 6 17'-9" x 15'-8"