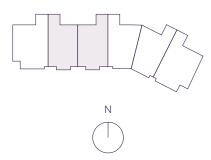

INTERIOR EXTERIOR
4,428 F<sup>2</sup> 1,153 F<sup>2</sup>
412 M<sup>2</sup> 108 M<sup>2</sup>

TOTAL 5,581 F<sup>2</sup> 520 M<sup>2</sup>

\*

4 BEDROOMS
5 BATHROOMS
POWDER ROOM
FAMILY ROOM
SERVICE SUITE
LIVING ROOM

OCEAN VIEW

THE RESIDENCES

6

SIX FISHER ISLAND

INTERIOR EXTERIOR 3,872 F<sup>2</sup> 823 F<sup>2</sup> 360 M<sup>2</sup> 77 M<sup>2</sup>

> TOTAL 4,695 F<sup>2</sup> 437 M<sup>2</sup>

> > \*

3 BEDROOMS
4 BATHROOMS
POWDER ROOM
FAMILY ROOM
SERVICE SUITE
DEN
LIVING ROOM

OCEAN VIEW

THE RESIDENCES

SIX FISHER ISLAND

6