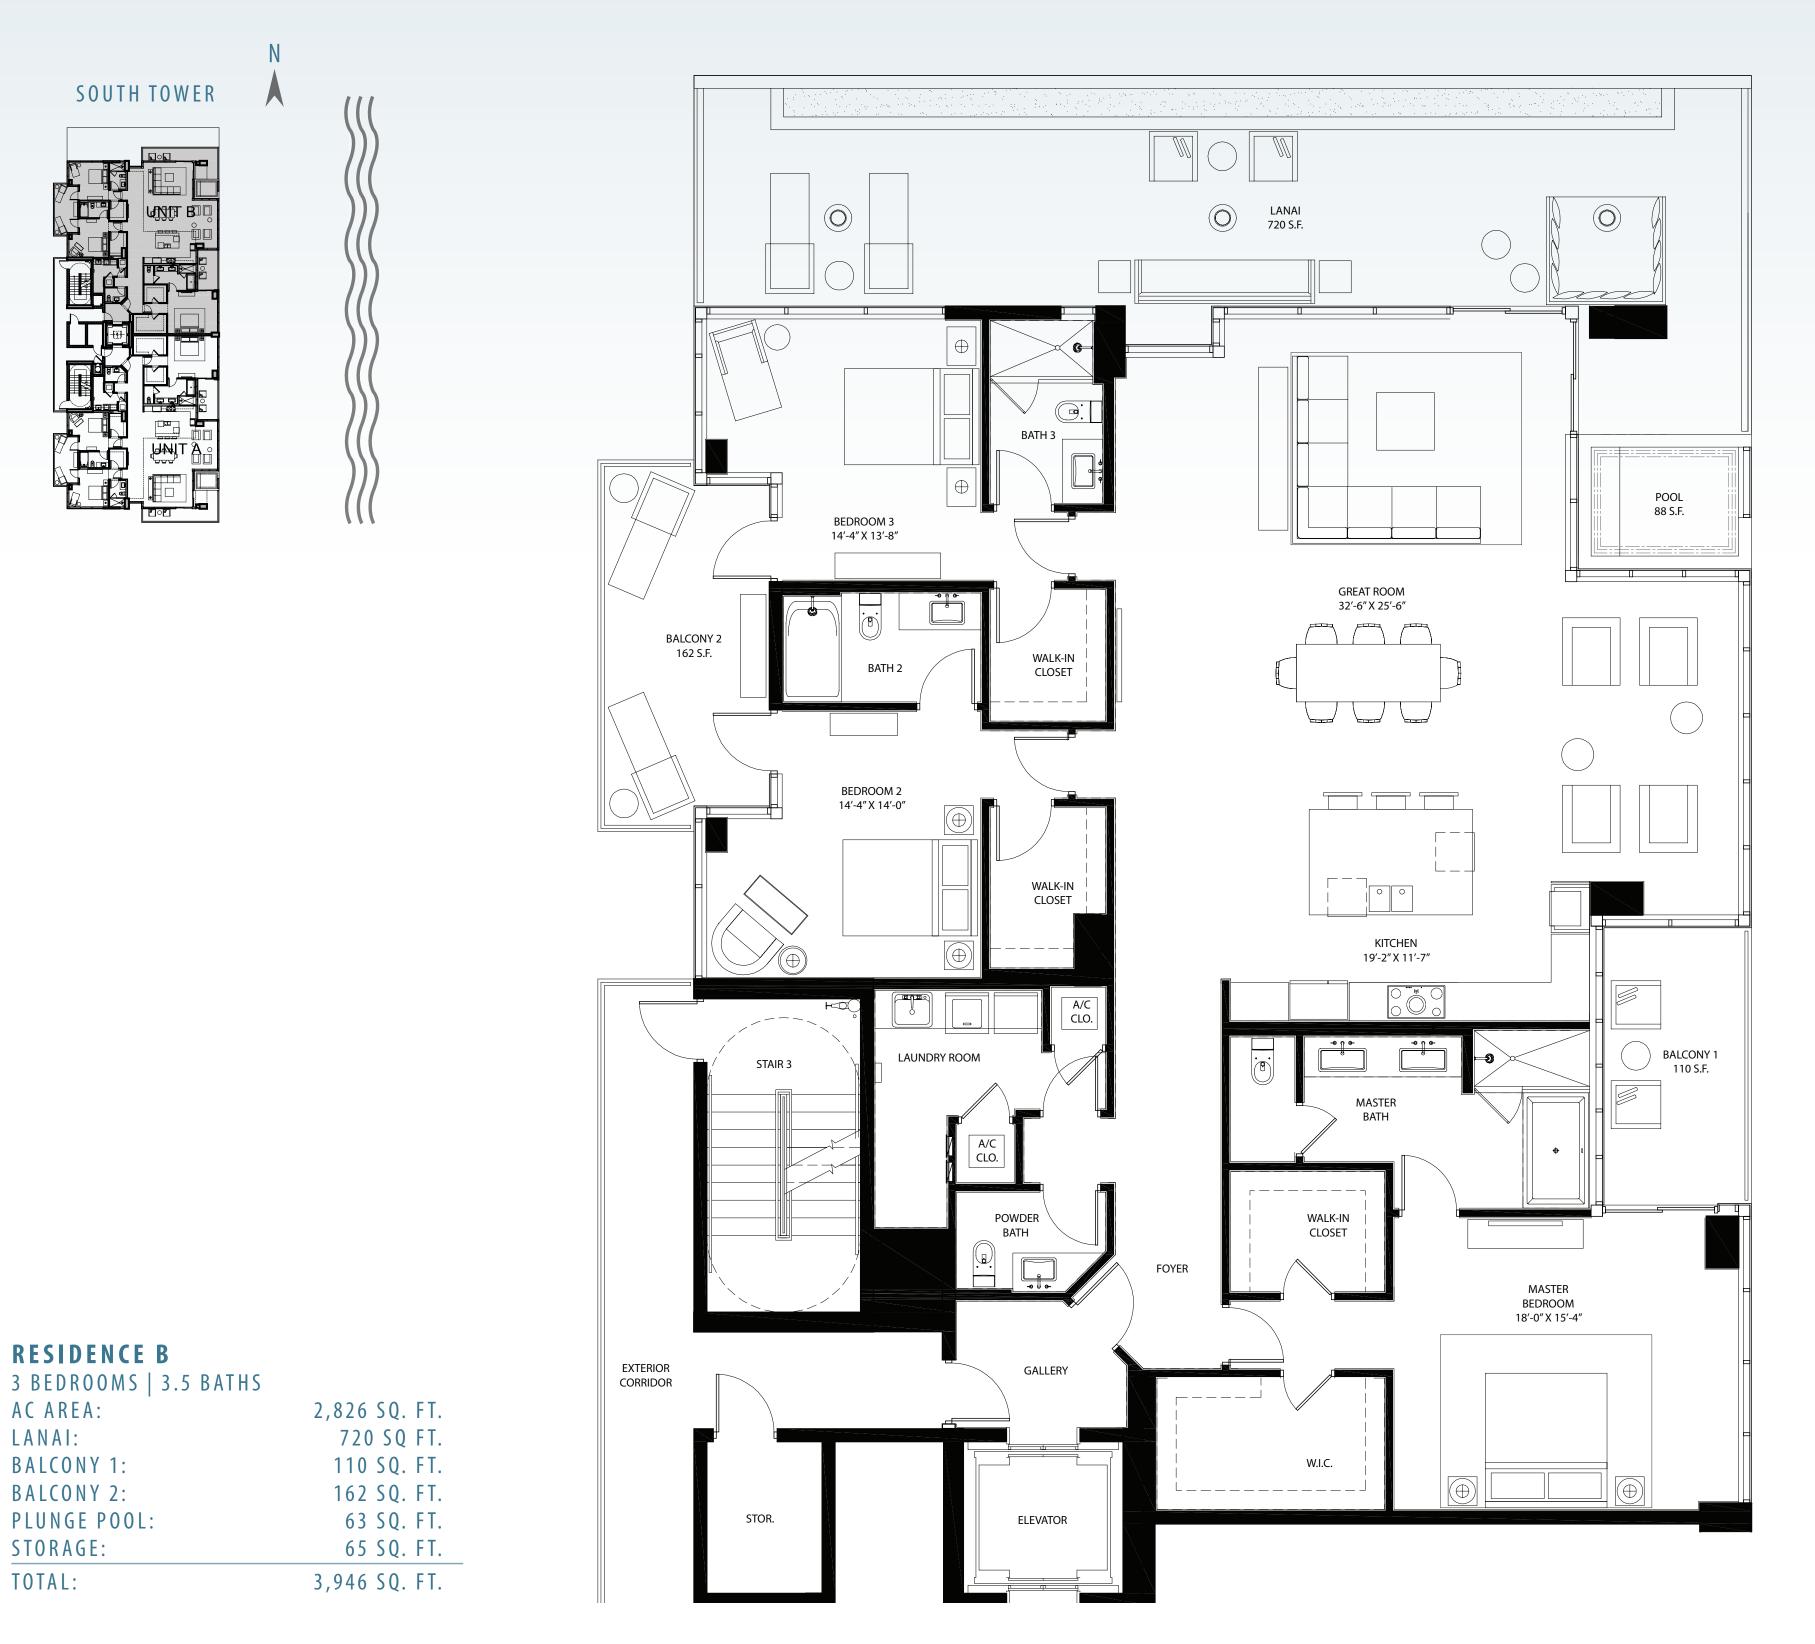

## RESIDENCE

LANAI:

TOTAL:

Stated dimensions are measured to the exterior boundaries of the exterior walls and the centerline of interior demising walls and in fact vary from the dimensions that would be determined by using the description and definition of the "Unit" set forth in the Declaration (which generally only includes the interior airspace between the perimeter walls and excludes interior structural components). Additionally, measurements of rooms set forth on any floor plan are generally taken at the greatest points of each given room (as if the room were a perfect rectangle), without regard for any cutouts. Accordingly, the area of the actual room will typically be smaller than the product obtained by multiplying the stated length times width. For your reference, the area of the Unit, determined in accordance with this defined boundaries is 2,628 sq. ft.. All dimensions are approximate, and all floor plans and development plans are subject to change.