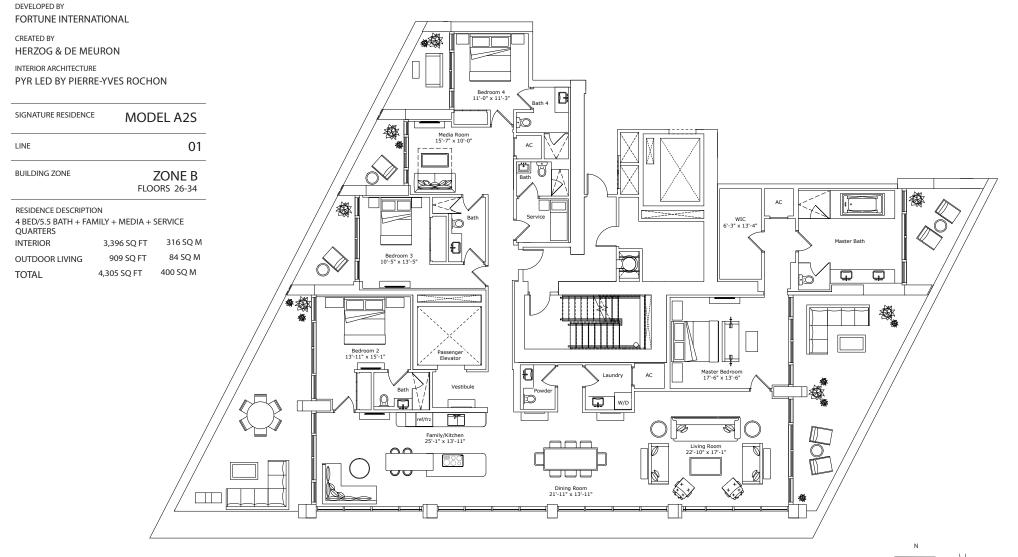

ATLANTIC OCEAN

STATED DIMENSIONS ARE MEASURED TO THE EXTERIOR BOUNDARIES OF THE EXTERIOR WALLS AND STRUCTURAL MEMBERS AND THE CENTERLINE OF INTERIOR DEMISING WALLS AND, IN FACT, VARY FROM THE DIMENSIONS THAT WOULD BE DETERMINED BY USING THE DESCRIPTION AND DEFINITION OF THE "UNIT" SET FORTH IN THE DECLARATION (WHICH GENERALLY ONLY INCLUDES THE INTERIOR SIRVETY AND MAY VARY WITH ACTUAL CONSTRUCTION. THE FLOOP DEAD, DEVELOP MENT PLANS AND THE ENTITIES COLLABORATING WITH DEVELOPER ARE SUBJECT TO FINALS AUXED AND EXCLUDES INTERIOR STRUCTURAL COMPONENTS). ALL DIMENSIONS ARE APPROXIMATE, ARE SUBJECT TO FINALS SUBJECT TO STOLATING SETING THE DESCRIPTION AND DECOMPONENTS. DATE ON THE INTERIOR STRUCTURAL COMPONENTS). ALL DIMENSIONS ARE APPROXIMATE, ARE SUBJECT TO STOLANGE. ALL DEPETINOS OF FUNISHES, APPLIANCES, APPLIANCES, COUNTERS, SOFTIS, FLOOR COVERINGS AND THE INTERIOR STRUCTURAL COMPONENTS). ALL DIMENSIONS OF THE INTERIOR SETURIST, AND DECORD STRUCTURAL COMPONENTS). ALL DIMENSIONS OF THE INTERNO FOR AND DECORD STRUCTURAL COMPONENTS OF DERINSH AND DECORD SOFTING HAND DE