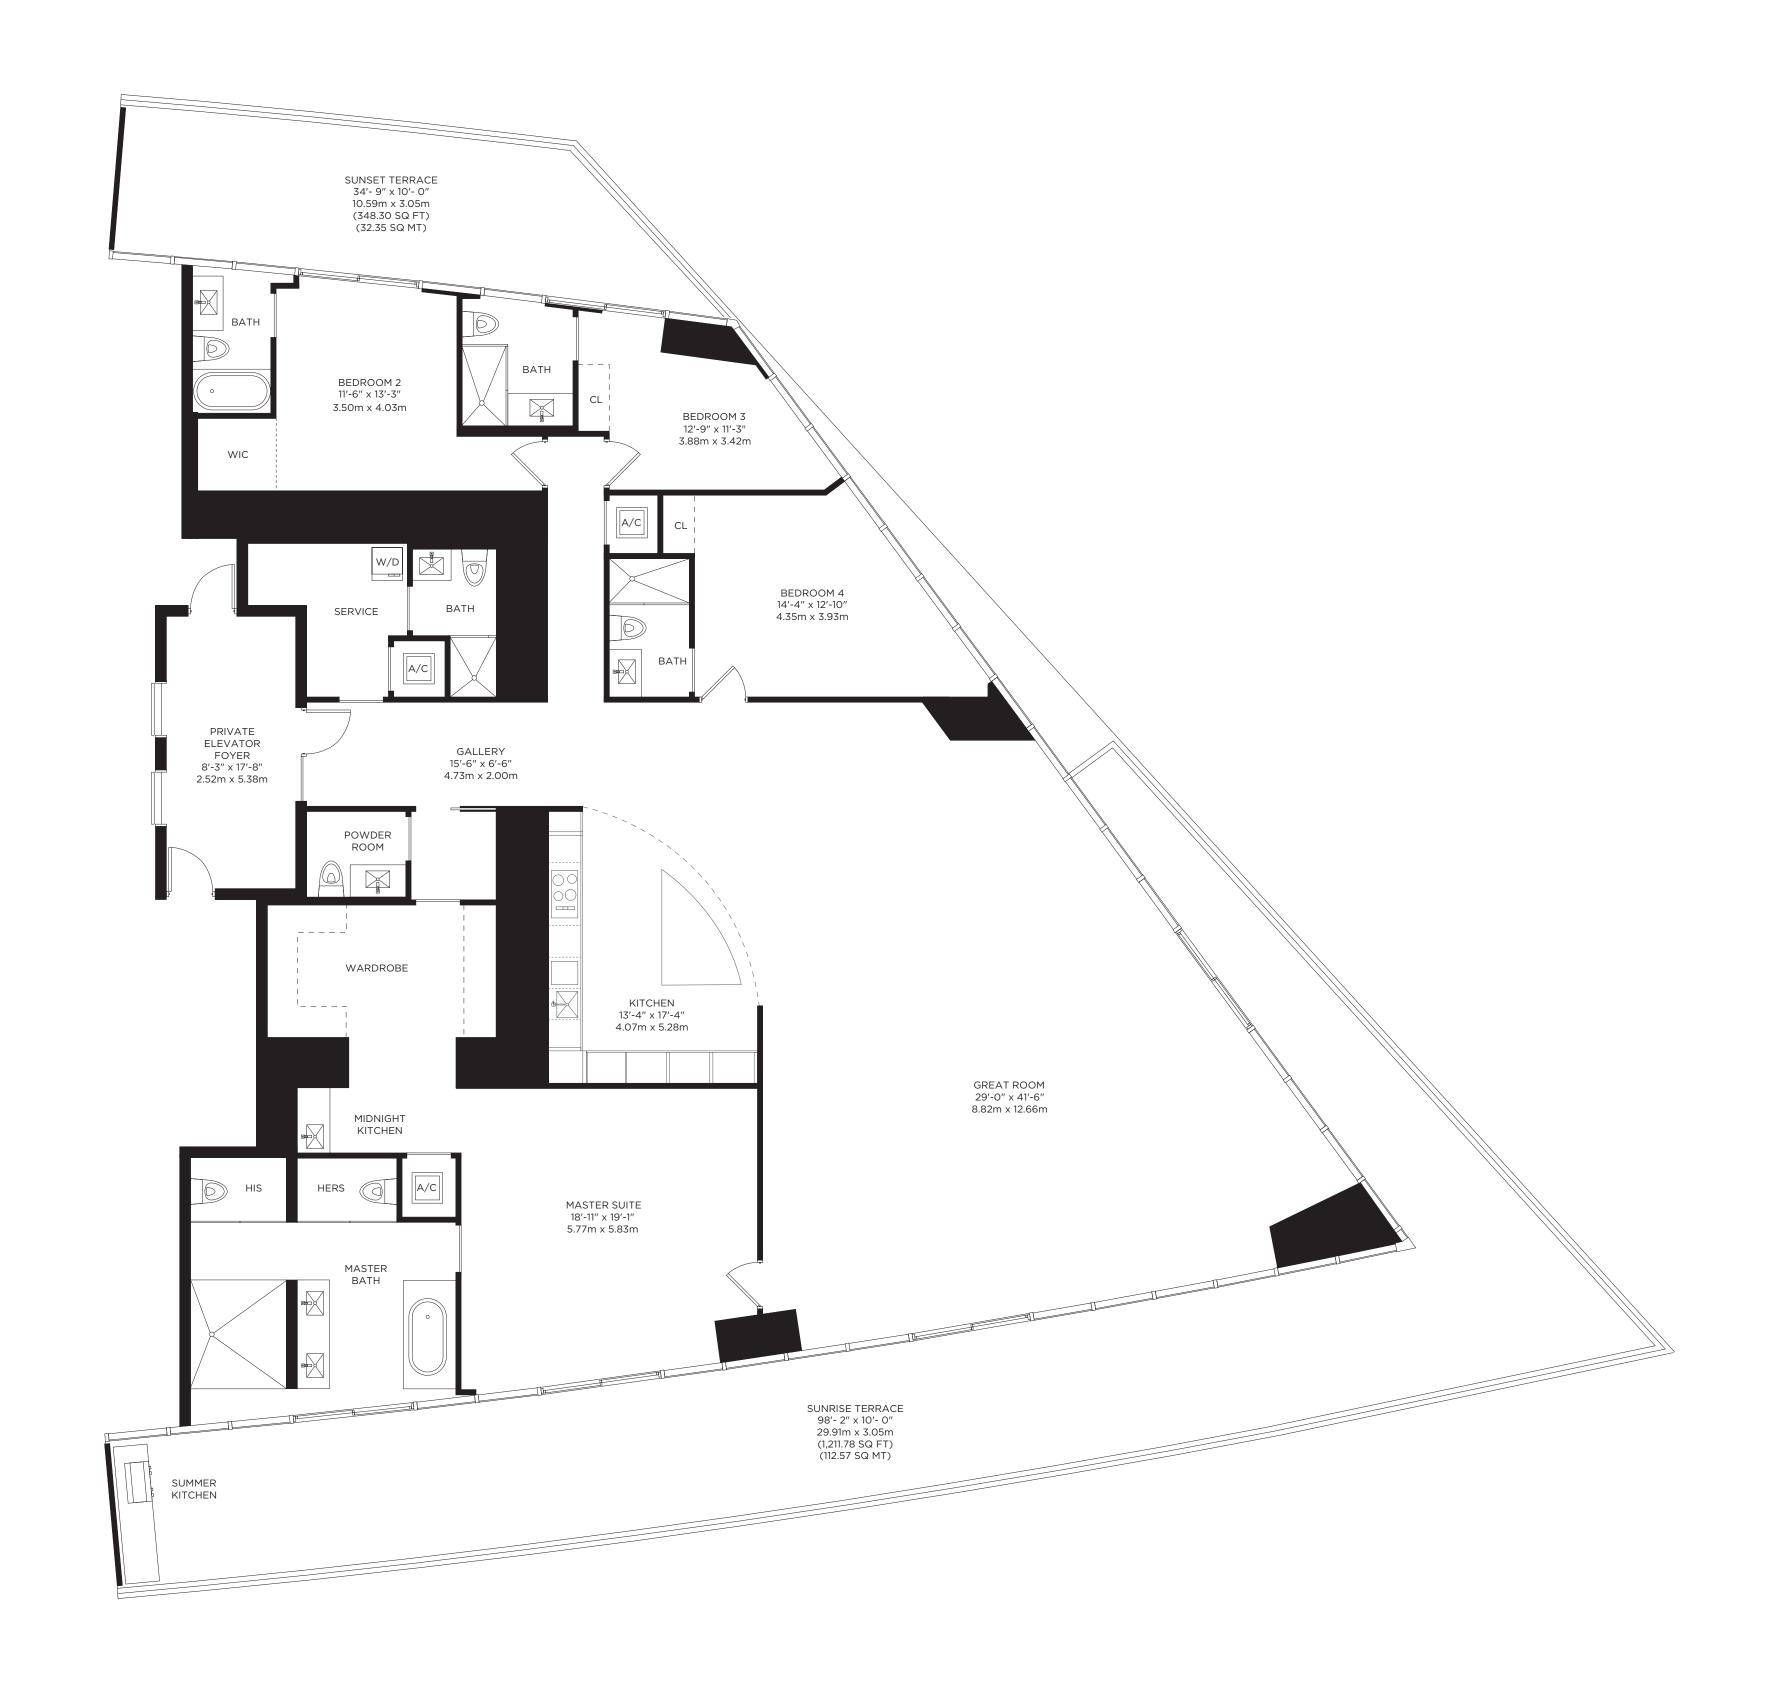

RESIDENCE A ( 53RD FLOOR) 4 BEDROOMS + SERVICE / 5.5 BATHS

| INTERIOR AREA   | 4,150 SQ. FT. | 385.54 SQ. M. |
|-----------------|---------------|---------------|
| TERRACE AREA    | 1,560 SQ. FT. | 144.92 SQ. M. |
| TOTAL RESIDENCE | 5,710 SQ. FT. | 530.47 SQ. M. |

There are various methods for calculating the square footage of a Unit and depending on the method of calculation, the quoted square footage of a Unit may vary. The dimensions shown for this Unit floor plan have been calculated from the exterior boundaries of the exterior walls to the centerline of interior demising walls, including common elements such as structural walls and other interior structural components of the building; these dimensions are greater than the dimensions that would be determined by using the definition of "Unit" set forth in the Prospectus and the Declaration. The measurements of a room set forth on this floor plan are generally taken at the greatest points of each given room (as if the room were a perfect rectangle) without regard for any cutouts and so, the actual room area will typically be smaller than the product obtained by multiplying the stated length by the stated width. All dimensions are approximate and may vary with actual construction. All floor plans are subject to change. Any furnishings or décor illustrated are not included with your Unit purchase and for the method for calculating your Unit dimensions.