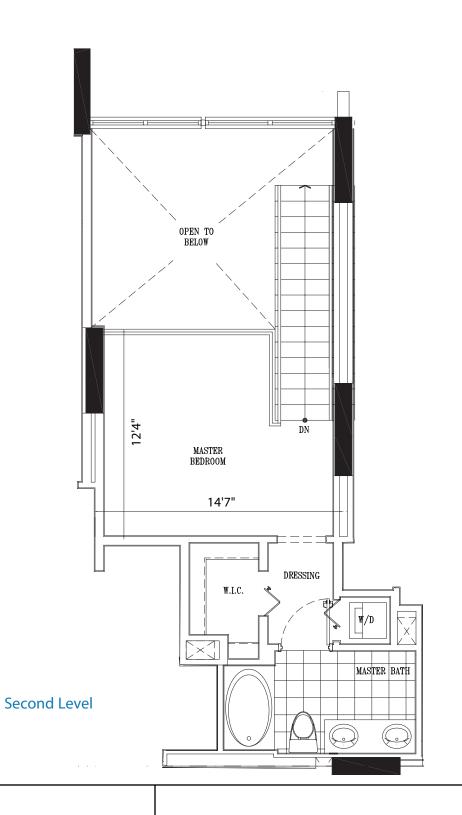

## **UNIT 03**

## 1 Bedroom, 1.5 Bath

First Level 446 SF Second Level 353 SF 2nd Level Open Space 153 SF Total 952 SF

71 SF Terrace 1023 SF

**GRAND TOTAL:** 

the centerline of interior demising walls, and in fact vary from the dimensions that would be determined by using the descripti and definition of the "unit" set forth in the Declaration (which generally only includes the interior airspace between the peri walls and excludes interior structural components and as such would result in a smaller measurement). All dimensions are approx imate, and all floor plans and development plans are subject to change without notice. Terraces may vary according to floors.

**UNIT 03** FLOORS 7-24