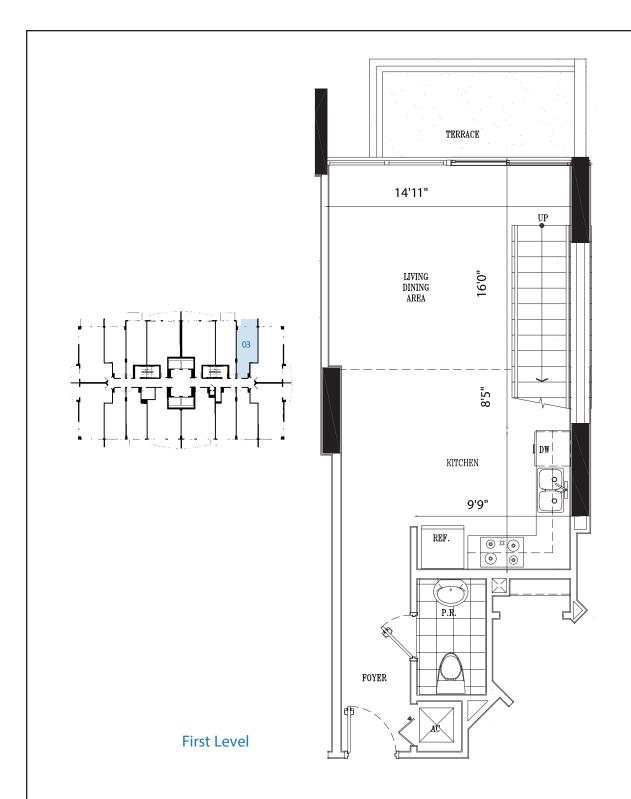

## **UNIT 03**

## 1 Bedroom, 1.5 Bath

First Level 446 SF Second Level 353 SF 2nd Level Open Space 153 SF Total 952 SF

71 SF Terrace 1023 SF

**GRAND TOTAL:** 

the centerline of interior demising walls, and in fact vary from the dimensions that would be determined by using the descripti and definition of the "unit" set forth in the Declaration (which generally only includes the interior airspace between the peri walls and excludes interior structural components and as such would result in a smaller measurement). All dimensions are approx imate, and all floor plans and development plans are subject to change without notice. Terraces may vary according to floors.

**UNIT 03** FLOORS 7-24