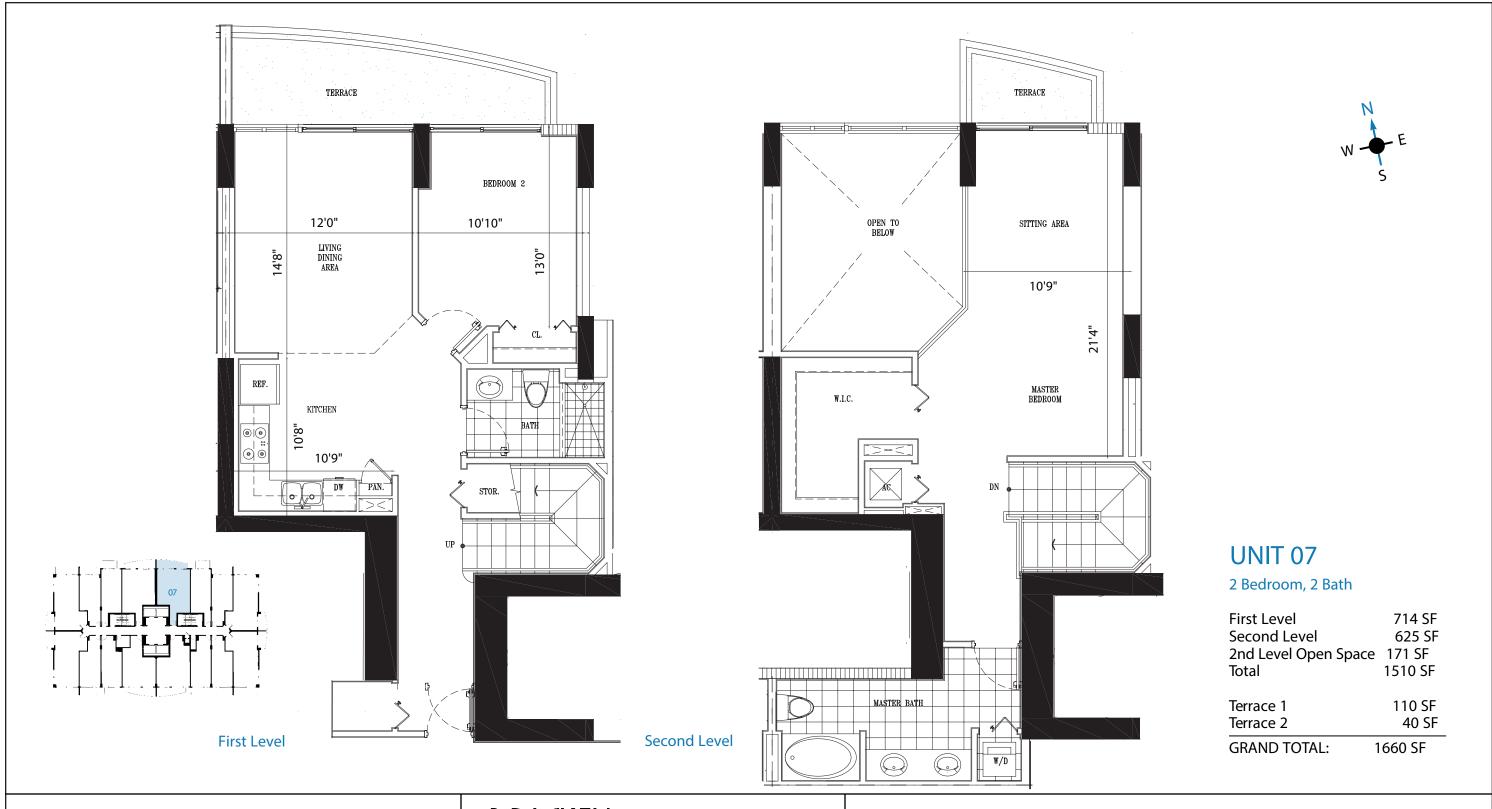

Stated dimensions are measured to the exterior boundaries of the exterior walls, or walls bordering on common elements, and to the centerline of interior demising walls, and in fact vary from the dimensions that would be determined by using the description and definition of the "unit" set forth in the Declaration (which generally only includes the interior airspace between the perior walls and excludes interior structural components and as such would result in a smaller measurement). All dimensions are approximate, and all floor plans and development plans are subject to change without notice. Terraces may vary according to floors.

UNIT 07 FLOORS 8-24