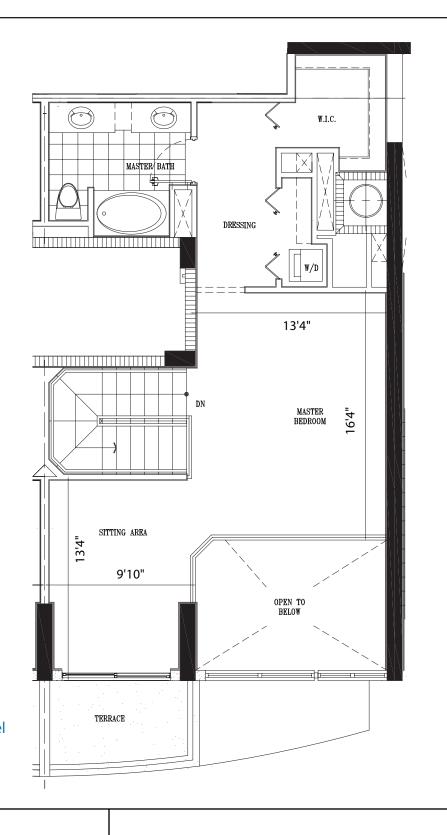

## **UNIT 08**

## 2 Bedroom, 2 Bath

First Level 634 SF Second Level 650 SF 2nd Level Open Space 118 SF Total 1402 SF

Terrace 1 110 SF Terrace 2 61 SF

**GRAND TOTAL:** 1573 SF

the centerline of interior demising walls, and in fact vary from the dimensions that would be determined by using the descripti and definition of the "unit" set forth in the Declaration (which generally only includes the interior airspace between the peri walls and excludes interior structural components and as such would result in a smaller measurement). All dimensions are approx imate, and all floor plans and development plans are subject to change without notice. Terraces may vary according to floors.