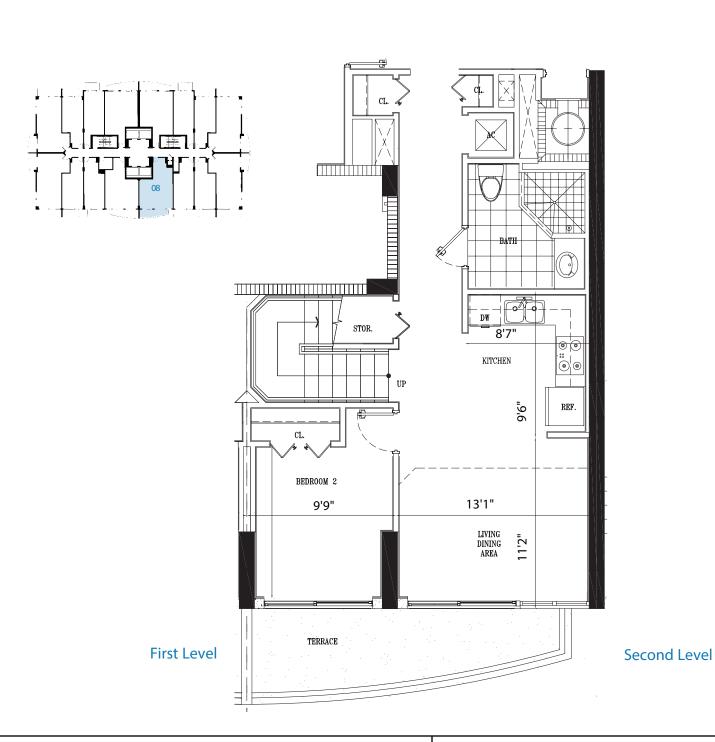

## **UNIT 08**

## 2 Bedroom, 2 Bath

First Level 634 SF Second Level 650 SF 2nd Level Open Space 118 SF Total 1402 SF

Terrace 1 110 SF Terrace 2 61 SF

**GRAND TOTAL:** 1573 SF

the centerline of interior demising walls, and in fact vary from the dimensions that would be determined by using the descripti and definition of the "unit" set forth in the Declaration (which generally only includes the interior airspace between the peri walls and excludes interior structural components and as such would result in a smaller measurement). All dimensions are approx imate, and all floor plans and development plans are subject to change without notice. Terraces may vary according to floors.

S O U T H

**UNIT 08** FLOORS 3-24