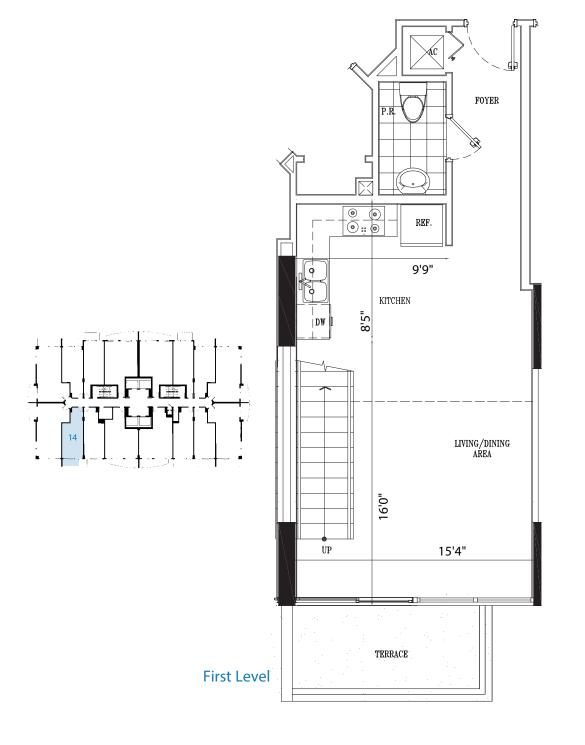

## **UNIT 14**

## 1 Bedroom, 1.5 Bath

First Level 453 SF Second Level 379 SF 2nd Level Open Space 155 SF Total 987 SF

Terrace 71 SF

GRAND TOTAL: 1058 SF

Stated dimensions are measured to the exterior boundaries of the exterior walls, or walls bordering on common elements, and to the centerline of interior demising walls, and in fact vary from the dimensions that would be determined by using the description and definition of the "unit" set forth in the Declaration (which generally only includes the interior airspace between the perior walls and excludes interior structural components and as such would result in a smaller measurement). All dimensions are approximate, and all floor plans and development plans are subject to change without notice. Terraces may vary according to floors.

UNIT 14 FLOORS 3-24