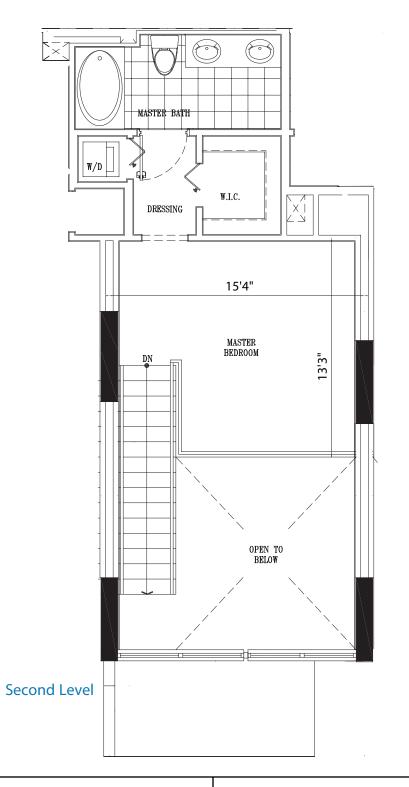

## **UNIT 14**

## 1 Bedroom, 1.5 Bath

First Level 453 SF Second Level 379 SF 2nd Level Open Space 155 SF Total 987 SF

Terrace 71 SF

GRAND TOTAL: 1058 SF

Stated dimensions are measured to the exterior boundaries of the exterior walls, or walls bordering on common elements, and to the centerline of interior demising walls, and in fact vary from the dimensions that would be determined by using the description and definition of the "unit" set forth in the Declaration (which generally only includes the interior airspace between the perior walls and excludes interior structural components and as such would result in a smaller measurement). All dimensions are approximate, and all floor plans and development plans are subject to change without notice. Terraces may vary according to floors.