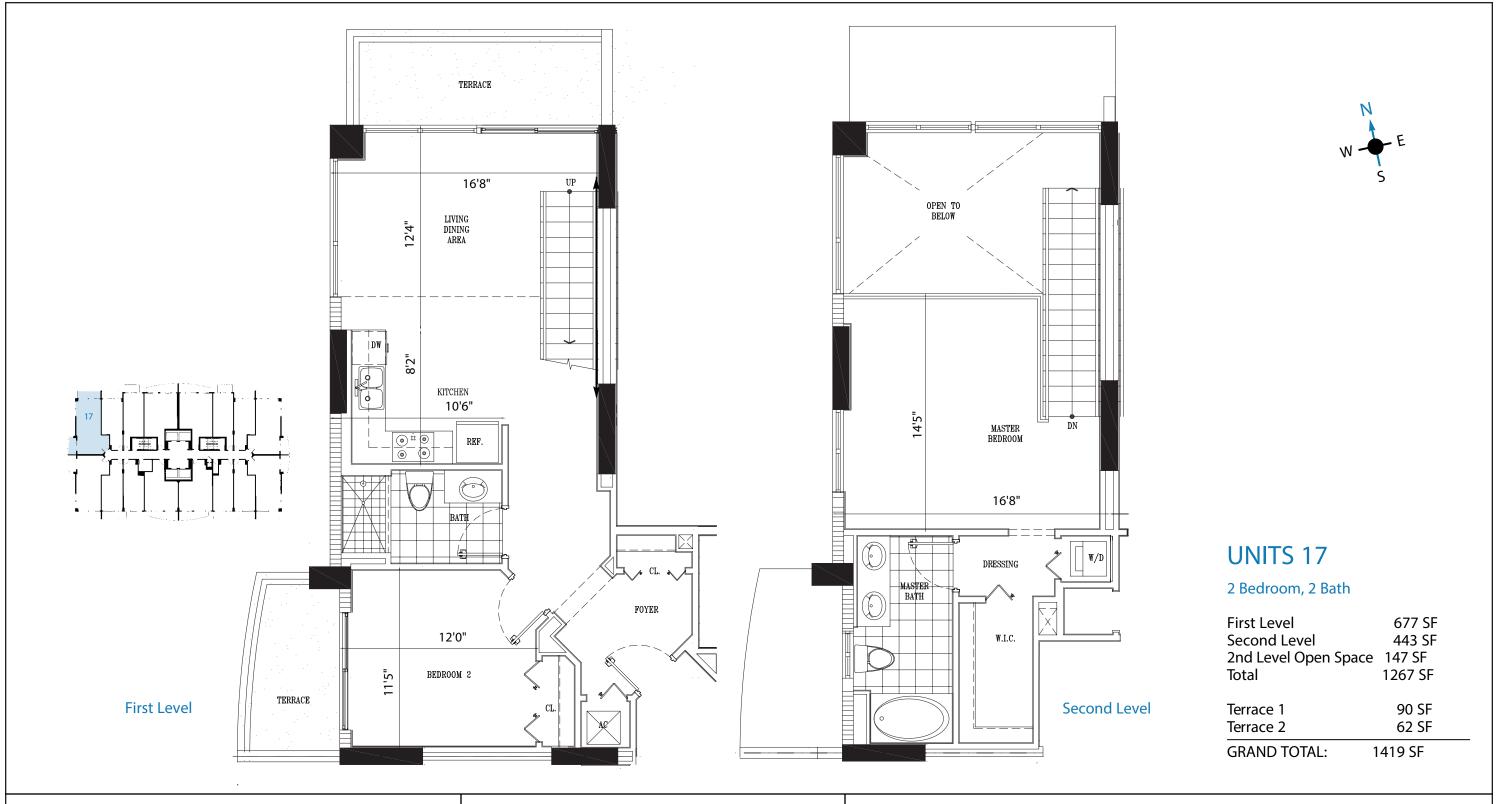

Stated dimensions are measured to the exterior boundaries of the exterior walls, or walls bordering on common elements, and to the centerline of interior demising walls, and in fact vary from the dimensions that would be determined by using the description and definition of the "unit" set forth in the Declaration (which generally only includes the interior airspace between the peri walls and excludes interior structural components and as such would result in a smaller measurement). All dimensions are approx imate, and all floor plans and development plans are subject to change without notice. Terraces may vary according to floors.

Oral representations cannot be relied upon as correctly stating representations of the developer. For correct representations make reference to the purchase a