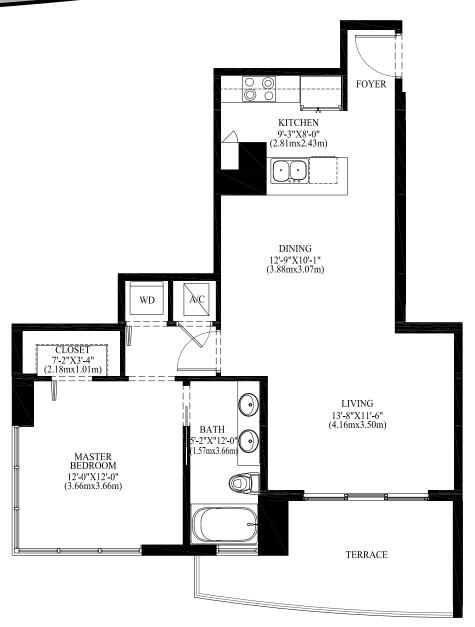

Stated dimensions are measured to the exterior boundaries of the exterior walls and the centerlines of interior demising walls. These dimensions in fact vary from those that would be determined by using the description and definition of the "Unit" set forth in the Declaration (which generally includes the airspace between the unfurnished interior perimeter walls and excludes interior structural components). All dimensions are approximate, and all floorplans and development plans are subject to change. At closing, the unit conveyed will be based upon the dimension combined in the Declaration. All sketches, renderings, graphic materials, plans, specifications, terms, conditions and statements contained in this brochure are proposed and conceptual only and do not and will not necessarily reflect the final plans and specifications for the development. Further, Developer reserves the right to modify, revise or withdraw any or all of same in its sole discretion and without prior notice.

## UNIT A1

| LIVING<br>TERRACE |          | (72.09 S.M.)<br>(11.52 S.M.) |
|-------------------|----------|------------------------------|
| TOTAL             | 900 S.F. | (83.61 S.M.)                 |