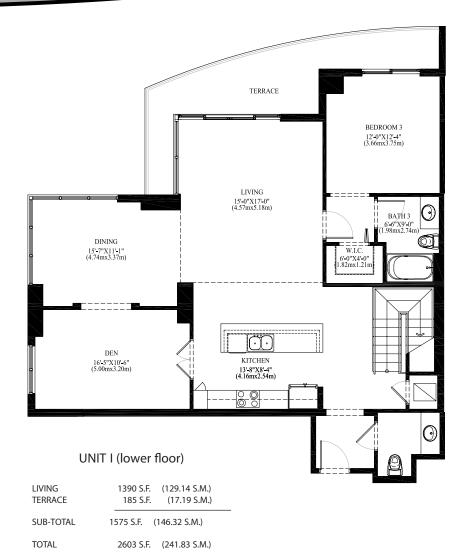

ThePlaza

UNIT I (upper floor)

LIVING 1028 S.F. (95.50 S.M.)

Stated dimensions are measured to the exterior boundaries of the exterior walls and the centerlines of interior demising walls. These dimensions in fact vary from those that would be determined by using the description and definition of the "Unit" set forth in the Declaration (which generally includes the airspace between the unfurnished interior perimeter walls and excludes interior structural components). All dimensions are approximate, and all floorplans and development plans are subject to change. At closing, the unit conveyed will be based upon the dimension combined in the Declaration. All sketches, renderings, graphic materials, plans, specifications, terms, conditions and statements contained in this brochure are proposed and conceptual only and do not and will not necessarily reflect the final plans and specifications for the development. Further, Developer reserves the right to modify, revise or withdraw any or all of same in its sole discretion and without prior notice.