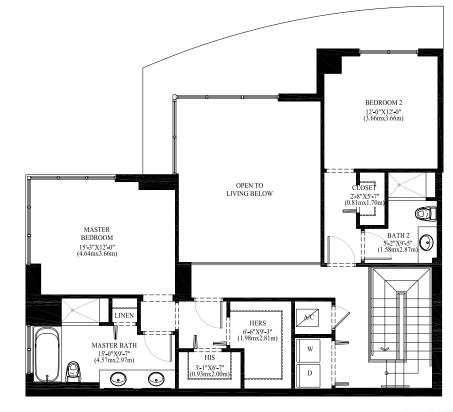

ThePlaza

UNIT I (upper floor)

LIVING 1028 S.F. (95.50 S.M.)

Stated dimensions are measured to the exterior boundaries of the exterior walls and the centerlines of interior demising walls. These dimensions in fact vary from those that would be determined by using the description and definition of the "Unit" set forth in the Declaration (which generally includes the airspace between the unfurnished interior perimeter walls and excludes interior structural components). All dimensions are approximate, and all floorplans and development plans are subject to change. At closing, the unit conveyed will be based upon the dimension combined in the Declaration. All sketches, renderings, graphic materials, plans, specifications, terms, conditions and statements contained in this brochure are proposed and conceptual only and do not and will not necessarily reflect the final plans and specifications for the development. Further, Developer reserves the right to modify, revise or withdraw any or all of same in its sole discretion and without prior notice.