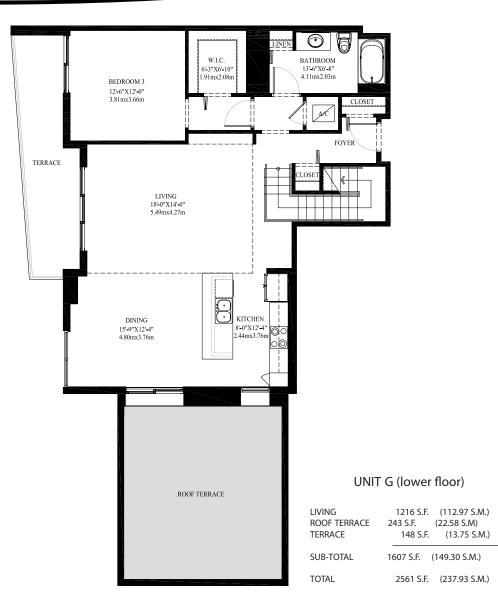

Stated dimensions are measured to the exterior boundaries of the exterior walls and the centerlines of interior demising walls. These dimensions in fact vary from those that would be determined by using the description and definition of the "Unit" set forth in the Declaration (which generally includes the airspace between the unfurnished interior perimeter walls and excludes interior structural components). All dimensions are approximate, and all floorplans and development plans are subject to change. At closing, the unit conveyed will be based upon the dimension combined in the Declaration. All sketches, renderings, graphic materials, plans, specifications, terms, conditions and statements contained in this brochure are proposed and conceptual only and do not and will not necessarily reflect the final plans and specifications for the development. Further, Developer reserves the right to modify, revise or withdraw any or all of same in its sole discretion and without prior notice.