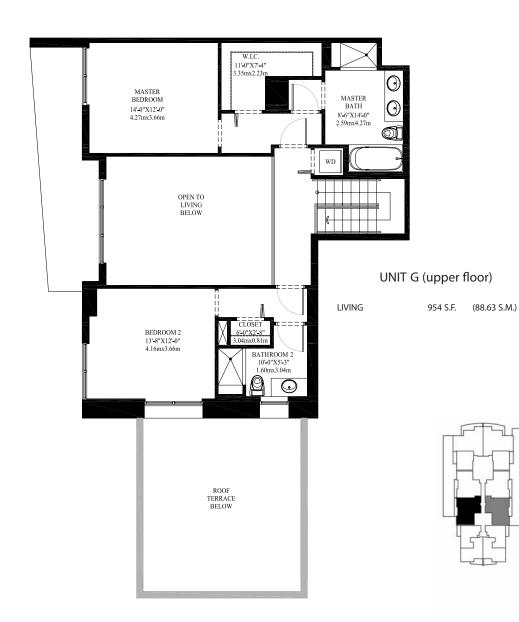

Stated dimensions are measured to the exterior boundaries of the exterior walls and the centerlines of interior demising walls. These dimensions in fact vary from those that would be determined by using the description and definition of the "Unit" set forth in the Declaration (which generally includes the airspace between the unfurnished interior perimeter walls and excludes interior structural components). All dimensions are approximate, and all floorplans and development plans are subject to change. At closing, the unit conveyed will be based upon the dimension combined in the Declaration. All sketches, renderings, graphic materials, plans, specifications, terms, conditions and statements contained in this brochure are proposed and conceptual only and do not and will not necessarily reflect the final plans and specifications for the development. Further, Developer reserves the right to modify, revise or withdraw any or all of same in its sole discretion and without prior notice.